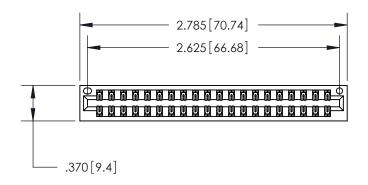

Contact Dimensions: 522-P.C. Tail .025 Sq. (0.64 Sq.) - Tail LG. =.440 (11.18) .125 (3.18) Contact Spacing x .250 (6.35) Row Spacing

THIS IS A C.A.D. GENERATED DRAWING DO NOT MAKE MANUAL REVISIONS TO MASTER.