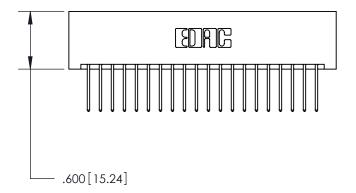

Contact Dimensions: 522-P.C. Tail .025 Sq. (0.64 Sq.) - Tail LG. =.440 (11.18) .125 (3.18) Contact Spacing x .250 (6.35) Row Spacing

THIS IS A C.A.D. GENERATED DRAWING DO NOT MAKE MANUAL REVISIONS TO MASTER.