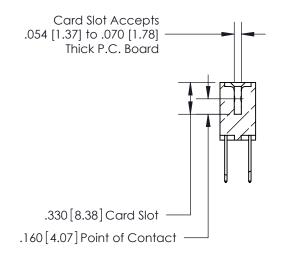

.165[4.19] .375 [9.54] .125(3.18) to .210(5.33) .125(3.18) to .210(5.33)

**Contact Code 558** 

**Contact Code 559** 

**Contact Code 560** 

INSULATOR MATERIAL: THERMOPLASTIC POLYESTER, UL 94V-0 CONTACT MATERIAL; COPPER, NICKEL, TIN ALLOY CA-725 CONTACT PLATING: GOLD ON THE MATING AREA, TIN-LEAD ON THE CONTACT TAILS, NICKEL UNDERPLATE