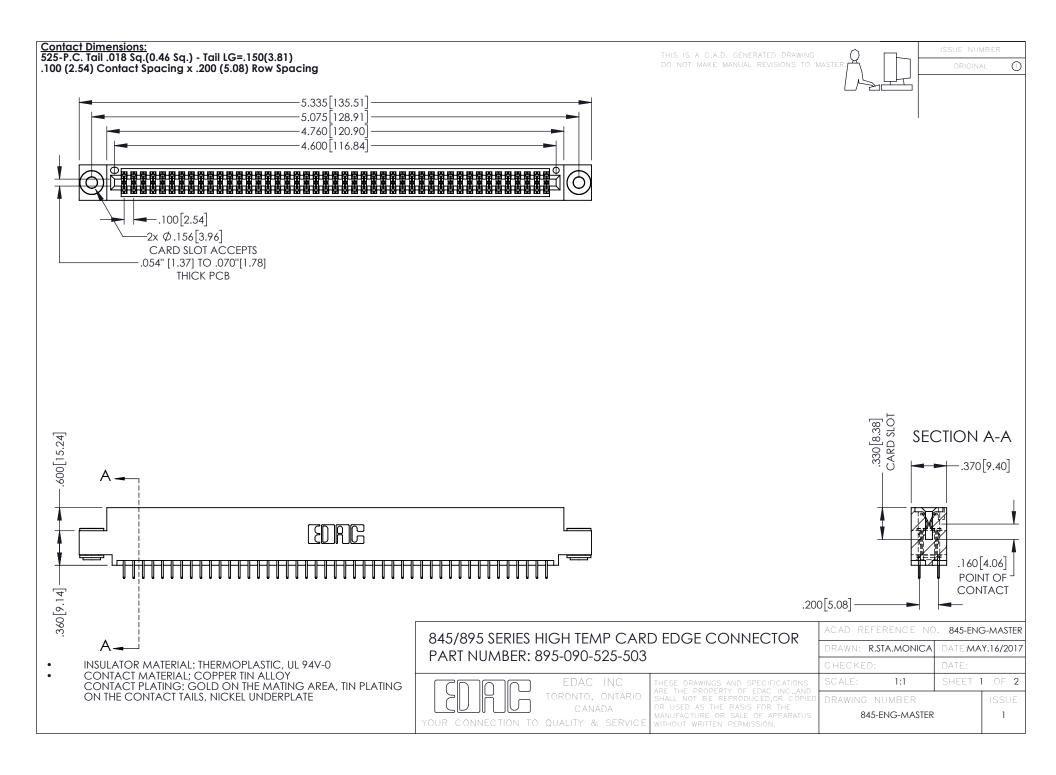

- INSULATOR MATERIAL: THERMOPLASTIC POLYESTER, UL 94V-0 DAP MATERIAL AVAILABLE UPON REQUEST
- CONTACT MATERIAL; COPPER ALLOY

**Contact Code 558** 

CONTACT PLATING: GOLD ON THE MATING AREA, TIN PLATING ON THE CONTACT TAILS, NICKEL UNDERPLATE

## 845/895 SERIES HIGH TEMP CARD EDGE CONNECTOR CONTACT CODE 555,556,558,559,560 DIMENSIONS

YOUR CONNECTION TO QUALITY & SERVICE

Contact Code 559

|   | ACAD REFERENCE NO   | . 845-ENG-MASTER |
|---|---------------------|------------------|
|   | DRAWN: R.STA.MONICA | DATE:MAY.16/2017 |
|   | CHECKED:            | DATE:            |
|   | SCALE: 1:1          | SHEET 2 OF 2     |
| D | DRAWING NUMBER      | ISSUE            |