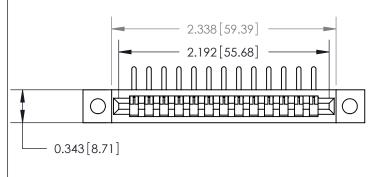

**Mounting Option** 

.128 (3.25) Dia. Mounting Holes

**See Accompanying Page for:** 

**Contact Bend Details** 

807/857 Series High Temp Card Edge Connector Part Number: 857-013-559-102

| ACAD REFERENCE NO. 807 ENG MASTER |                  |
|-----------------------------------|------------------|
| DRAWN: J.LEE                      | DATE: AUG. 11/09 |
| CHECKED:                          | DATE:            |
| SCALE: NTS                        | SHEET 1 OF 2     |
| DRAWING NUMBER                    | ISSUE            |