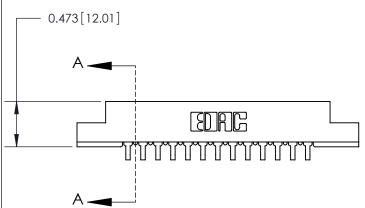

## **Contact Detail**

90 Degree Bend (Code 527 Contacts)

.156 [3.96] Contact Spacing x .200 [5.08] Row Spacing

SECTION A-A .095 [2.41] Point of Contact (Measured from bottom of Card Slot)

Card Slot Accepts .054 [1.37] to .070 [1.78] Thick P.C. Board

**See Accompanying Page for:** 

**Contact Bend Details** 

807/857 Series High Temp Card Edge Connector Part Number: 857-013-559-102

| ACAD REFERENCE NO. 807 ENG MASTER |                  |
|-----------------------------------|------------------|
| DRAWN: J.LEE                      | DATE: AUG. 11/09 |
| CHECKED:                          | DATE:            |
| SCALE: NTS                        | SHEET 1 OF 2     |
| DRAWING NUMBER                    | ISSUE            |