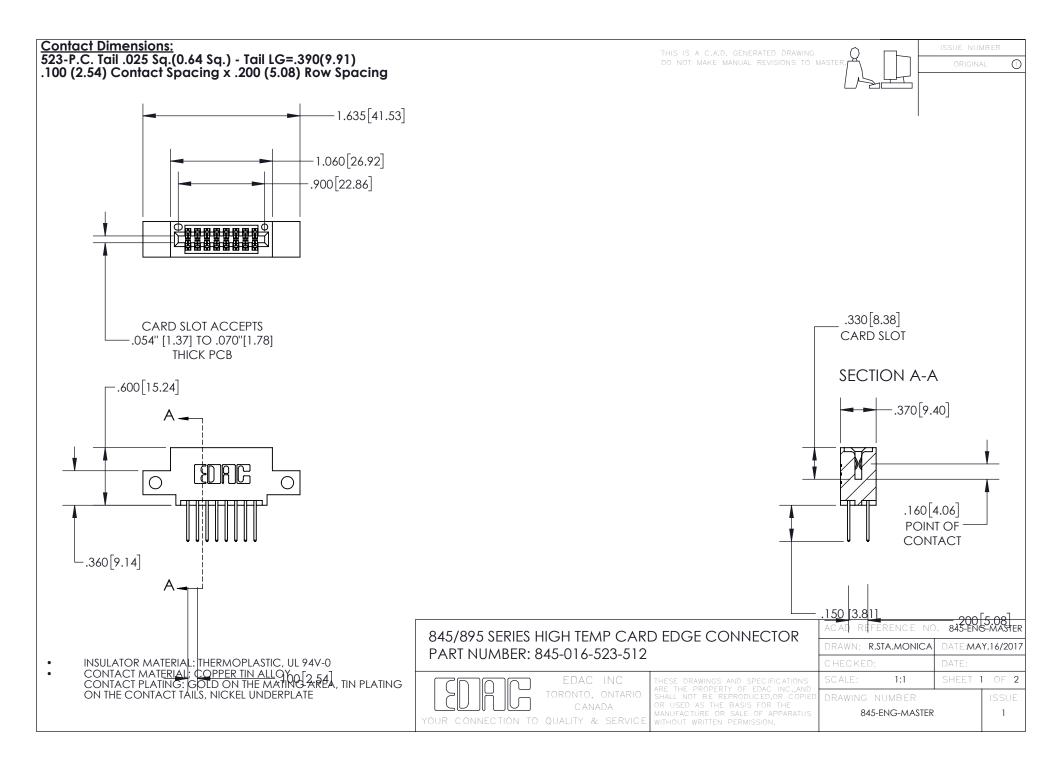

- INSULATOR MATERIAL: THERMOPLASTIC POLYESTER, UL 94V-0 DAP MATERIAL AVAILABLE UPON REQUEST
- CONTACT MATERIAL; COPPER ALLOY

CONTACT PLATING: GOLD ON THE MATING AREA, TIN PLATING ON THE CONTACT TAILS, NICKEL UNDERPLATE