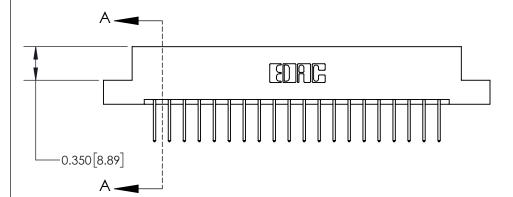

ISSUE NUMBER

ORIGINAL

837/887 Series High Temp Card Edge Connector Part Number: 837-040-523-207

YOUR CONNECTION TO QUALITY & SERVICE

**EDAC INC** TORONTO, ONTARIO CANADA

THESE DRAWINGS AND SPECIFICATIONS ARE THE PROPERTY OF EDAC INC.,AND SHALL NOT BE REPRODUCED, OR COPIED OR USED AS THE BASIS FOR THE MANUFACTURE OR SALE OF APPARATUS WITHOUT WRITTEN PERMISSION.

| 00, 2,10,11,10,2, |                  |       |  |
|-------------------|------------------|-------|--|
| DRAWN: J.LEE      | DATE: OCT. 06/09 |       |  |
| CHECKED:          | DATE:            |       |  |
| SCALE: NTS        | SHEET            | OF 2  |  |
| DRAWING NUMBER    |                  | ISSUE |  |
| 837 Assembly      |                  | 1     |  |