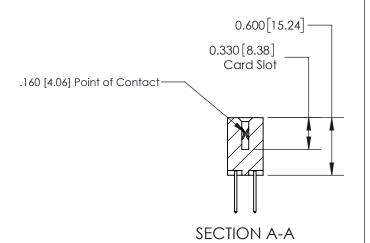

## **Contact Detail**

523-P.C. Tail .025 Sq.(0.64 Sq.) - Tail LG=.390(9.91)

.156 [3.96] Contact Spacing x .200 [5.08] Row Spacing

THIS IS A C.A.D. GENERATED DRAWING DO NOT MAKE MANUAL REVISIONS TO MASTER.

837 FNG MASTER

ACAD REFERENCE NO.

**See Accompanying Page for:** 

**Contact Bend Details** 

ISSUE NUMBER

ORIGINAL

1

| 837/887 Series High Temp Card Edge Connector<br>Contact Bend Detail |                                                                                                                                    | ACAD REFERENCE NO. | 837 ENG          | 3 MASTER      |
|---------------------------------------------------------------------|------------------------------------------------------------------------------------------------------------------------------------|--------------------|------------------|---------------|
|                                                                     |                                                                                                                                    | DRAWN: J.LEE       | DATE: OCT. 06/09 |               |
|                                                                     |                                                                                                                                    | CHECKED:           | DATE:            |               |
| EDAC INC                                                            | THESE DRAWINGS AND SPECIFICATIONS ARE THE PROPERTY OF EDAC INC.,AND SHALL NOT BE REPRODUCED,OR COPIED OR USED AS THE BASIS FOR THE | SCALE: NTS         | SHEET            | 2 <b>OF</b> 2 |
| TORONTO, ONTARIO CANADA                                             |                                                                                                                                    | DRAWING NUMBER     |                  | ISSUE         |
| YOUR CONNECTION TO QUALITY & SERVICE WITHOUT WRITTEN PERMISSION.    |                                                                                                                                    | 837 Assembly       |                  | 1             |