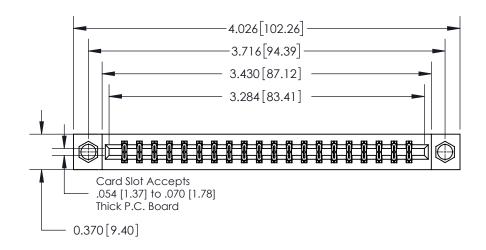

ISSUE NUMBER

ORIGINAL

837/887 Series High Temp Card Edge Connector Part Number: 837-040-523-207

YOUR CONNECTION TO QUALITY & SERVICE

**EDAC INC** TORONTO, ONTARIO CANADA

THESE DRAWINGS AND SPECIFICATIONS ARE THE PROPERTY OF EDAC INC.,AND SHALL NOT BE REPRODUCED, OR COPIED OR USED AS THE BASIS FOR THE MANUFACTURE OR SALE OF APPARATUS WITHOUT WRITTEN PERMISSION.

| 00, 2,10,11,10,2, |                  |       |  |
|-------------------|------------------|-------|--|
| DRAWN: J.LEE      | DATE: OCT. 06/09 |       |  |
| CHECKED:          | DATE:            |       |  |
| SCALE: NTS        | SHEET            | OF 2  |  |
| DRAWING NUMBER    |                  | ISSUE |  |
| 837 Assembly      |                  | 1     |  |