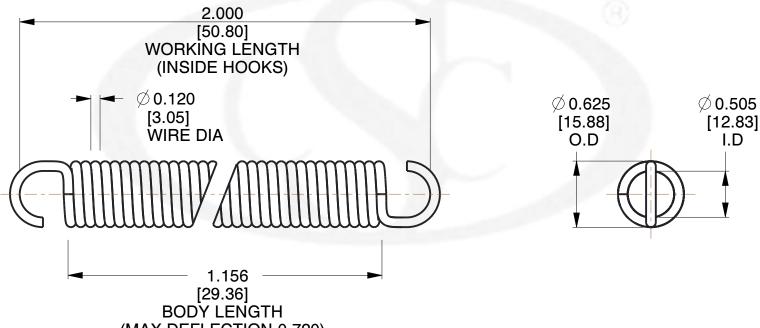

NOTES:

1. Material : Spring Steel

(MAX DEFLECTION 0.720)

2. Finish: No finish

3. Sugg Max. Load: 94.000 (lbs)

4. Deflection: 0.720 (in)

5. All Drawing Dimensions are in Inches [mm]

6. Coil Count

SCALE

as authorized by Century Spring.

3.000

6056

**COMPONENT** 

**EXTENSION SPRINGS** 

UNIT INCH [mm] SHEET

**SPRINGS** 

1 of 1