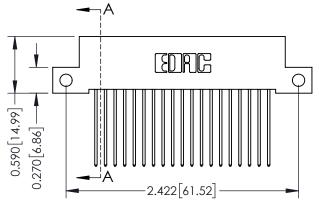

## **Mounting Option**

12-.128 (3.25) Dia. Side Mounting Holes

1220F NOWBER

ORIGINAL

SHEET 1 OF 3

342 Assembly