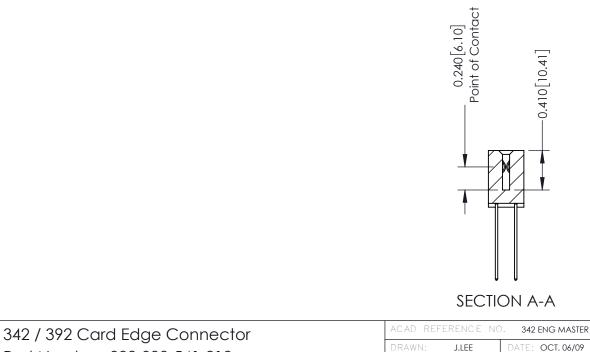

## **Contact Detail**

541-Wire Wrap .025 Sq.(0.64 Sq.) - Tail LG=.760(19.30) .100 [2.54] Contact Spacing x .200 [5.08] Row Spacing

Part Number: 392-038-541-212

YOUR CONNECTION TO QUALITY & SERVICE

THIS IS A C.A.D. GENERATED DRAWING

## **See Accompanying Pages for:**

- Contact Bend Details
- Mounting Options

THIS IS A C.A.D. GENERATED DRAWING DO NOT MAKE MANUAL REVISIONS TO MASTER. ISSUE NUMBER

ORIGINAL

1

| 342 / 392 Series Card Edge Connector<br>Contact Bend Detail |                                                                                                                                                                                                  | ACAD REFERENCE NO. 342 ENG MASTER |             |                  |        |
|-------------------------------------------------------------|--------------------------------------------------------------------------------------------------------------------------------------------------------------------------------------------------|-----------------------------------|-------------|------------------|--------|
|                                                             |                                                                                                                                                                                                  | DRAWN:                            | J.LEE       | DATE: OCT. 06/09 |        |
|                                                             |                                                                                                                                                                                                  | CHECKED:                          |             | DATE:            |        |
| TORONTO, ONTARIO                                            | THESE DRAWINGS AND SPECIFICATIONS ARE THE PROPERTY OF EDAC INC. AND SHALL NOT BE REPRODUCED, OR COPIED OR USED AS THE BASIS FOR THE MANUFACTURE OR SALE OF APPARATUS WITHOUT WRITTEN PERMISSION. | SCALE:                            | NTS         | SHEET :          | 2 OF 3 |
|                                                             |                                                                                                                                                                                                  | DRAWING                           | NUMBER      |                  | ISSUE  |
| YOUR CONNECTION TO QUALITY & SERVICE                        |                                                                                                                                                                                                  | 3                                 | 42 Assembly |                  | 1      |