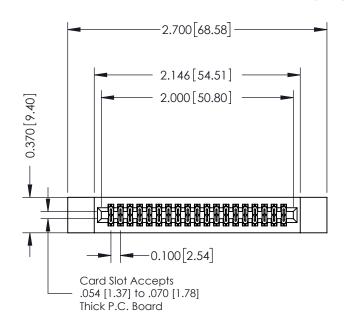

## **Mounting Option**

12-.128 (3.25) Dia. Side Mounting Holes

## **Contact Detail**

541-Wire Wrap .025 Sq.(0.64 Sq.) - Tail LG=.760(19.30) .100 [2.54] Contact Spacing x .200 [5.08] Row Spacing

Part Number: 392-038-541-212

YOUR CONNECTION TO QUALITY & SERVICE

THIS IS A C.A.D. GENERATED DRAWING

1220F NOWBER

ORIGINAL

SHEET 1 OF 3

342 Assembly





## **See Accompanying Pages for:**

- Contact Bend Details
- Mounting Options



THIS IS A C.A.D. GENERATED DRAWING DO NOT MAKE MANUAL REVISIONS TO MASTER. ISSUE NUMBER

ORIGINAL

1



| 342 / 392 Series Card Edge Connector<br>Contact Bend Detail |                                                                                                                                                                                                  | ACAD REFERENCE NO. 342 ENG MASTER |             |                  |        |
|-------------------------------------------------------------|--------------------------------------------------------------------------------------------------------------------------------------------------------------------------------------------------|----------------