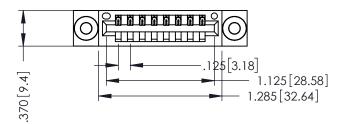

346/396 SERIES CARD EDGE CONNECTOR PART NUMBER: 346-008-521-603

YOUR CONNECTION TO QUALITY & SERVICE

**EDAC INC** TORONTO, ONTARIO CANADA

THESE DRAWINGS AND SPECIFICATIONS ARE THE PROPERTY OF EDAC INC.,AND SHALL NOT BE REPRODUCED, OR COPIED OR USED AS THE BASIS FOR THE MANUFACTURE OR SALE OF APPARATUS WITHOUT WRITTEN PERMISSION.

THIS IS A C.A.D. GENERATED DRAWING DO NOT MAKE MANUAL REVISIONS TO MASTER.

ISSUE NUMBER

ORIGINAL

1

INSULATOR MATERIAL: THERMOPLASTIC POLYESTER, UL 94V-0 CONTACT MATERIAL; COPPER, NICKEL, TIN ALLOY CA-725 CONTACT PLATING: GOLD ON THE MATING AREA, TIN-LEAD ON THE CONTACT TAILS, NICKEL UNDERPLATE