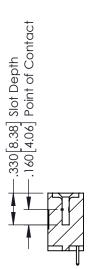

NSULATOR MATERIAL: THERMOPLASTIC POLYESTER, UL 94V-0 CONTACT MATERIAL; COPPER, NICKEL, TIN ALLOY CA-725 CONTACT PLATING: GOLD ON THE MATING AREA, TIN-LEAD ON THE CONTACT TAILS, NICKEL UNDERPLATE

346/396 SERIES CARD EDGE CONNECTOR PART NUMBER: 346-008-521-603

YOUR CONNECTION TO QUALITY & SERVICE

**EDAC INC** TORONTO, ONTARIO CANADA

THESE DRAWINGS AND SPECIFICATIONS ARE THE PROPERTY OF EDAC INC.,AND SHALL NOT BE REPRODUCED, OR COPIED OR USED AS THE BASIS FOR THE MANUFACTURE OR SALE OF APPARATUS WITHOUT WRITTEN PERMISSION.

| ACAD REFERENCE NO. | 346-ENG-MASTER   |
|--------------------|------------------|
| DRAWN: J.LEE       | DATE: APR. 22/09 |
| CHECKED:           | DATE:            |
| SCALE: 1:1         | SHEET 1 OF 2     |
| DRAWING NUMBER     | ISSUE            |

346-ENG-MASTER



**SECTION A-A** 



ISSUE NUMBER ORIGINAL 1



## **Contact Code 555**

## **Contact Code 556**



INSULATOR MATERIAL: THERMOPLASTIC POLYESTER, UL 94V-0 CONTACT MATERIAL; COPPER, NICKEL, TIN ALLOY CA-725 CONTACT PLATING: GOLD ON THE MATING AREA, TIN-LEAD

ON THE CONTACT TAILS, NICKEL UNDERPLATE

## 346/396 SERIES CARD EDGE CONNECTOR CONTACT CODE 555,556,558,559,560 DIMENSIONS

YOUR CONNECTION TO QUALITY & SERVICE

**EDAC INC** TORONTO, ONTARIO CANADA

THESE DRAWINGS AND SPECIFICATIONS ARE THE PROPERTY OF EDAC INC.,AND SHALL NOT BE REPRODUCED, OR COPIED OR USED AS THE BASIS FOR THE MANUFACTURE OR SALE OF APPARATUS WITHOUT WRITTEN PERMISSION.

|   | ACAD REFERENCE NO. | 346-ENG-MASTER   |
|---|--------------------|------------------|
|   | DRAWN: J.LEE       | DATE: APR. 22/09 |
| ) | CHEC