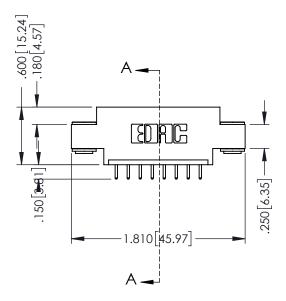

## 346/396 SERIES CARD EDGE CONNECTOR CONTACT CODE 555,556,558,559,560 DIMENSIONS

YOUR CONNECTION TO QUALITY & SERVICE

**EDAC INC** TORONTO, ONTARIO CANADA

THESE DRAWINGS AND SPECIFICATIONS ARE THE PROPERTY OF EDAC INC.,AND SHALL NOT BE REPRODUCED, OR COPIED OR USED AS THE BASIS FOR THE MANUFACTURE OR SALE OF APPARATUS WITHOUT WRITTEN PERMISSION.

## **Contact Code 555**

## **Contact Code 556**

INSULATOR MATERIAL: THERMOPLASTIC POLYESTER, UL 94V-0 CONTACT MATERIAL; COPPER, NICKEL, TIN ALLOY CA-725 CONTACT PLATING: GOLD ON THE MATING AREA, TIN-LEAD

ON THE CONTACT TAILS, NICKEL UNDERPLATE