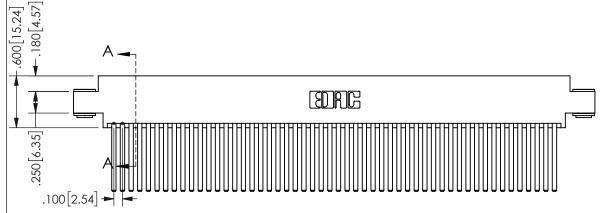

## 345/395 SERIES CARD EDGE CONNECTOR CONTACT CODE 555,556,558,559,560 DIMENSIONS

YOUR CONNECTION TO QUALITY & SERVICE

**EDAC INC** TORONTO, ONTARIO CANADA

THESE DRAWINGS AND SPECIFICATIONS ARE THE PROPERTY OF EDAC INC.,AND SHALL NOT BE REPRODUCED, OR COPIED OR USED AS THE BASIS FOR THE MANUFACTURE OR SALE OF APPARATUS WITHOUT WRITTEN PERMISSION.

|  | ACAD REFERENCE NO.  | 345-ENG-MASTER   |
|--|---------------------|------------------|
|  | DRAWN: R.STA.MONICA | DATE:MAY.16/2017 |
|  | CHECKED:            | DATE:            |
|  | SCALE: 1:1          | SHEET 2 OF 2     |
|  | DRAWING NUMBER      | ISSUE            |
|  | 345-ENG-MASTER      | 1                |