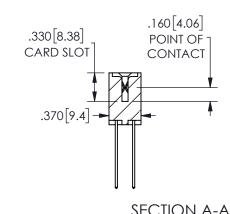

ISSUE NUMBER ORIGINAL

1

**Contact Code 558** 

Contact Code 559

Contact Code 560

INSULATOR MATERIAL: THERMOPLASTIC POLYESTER, UL 94V-0 DAP MATERIAL AVAILABLE UPON REQUEST

CONTACT MATERIAL; COPPER ALLOY

CONTACT PLATING: GOLD ON THE MATING AREA, TIN PLATING ON THE CONTACT TAILS, NICKEL UNDERPLATE

## 345/395 SERIES CARD EDGE CONNECTOR CONTACT CODE 555,556,558,559,560 DIMENSIONS

YOUR CONNECTION TO QUALITY & SERVICE

**EDAC INC** TORONTO, ONTARIO CANADA

THESE DRAWINGS AND SPECIFICATIONS ARE THE PROPERTY OF EDAC INC.,AND SHALL NOT BE REPRODUCED, OR COPIED OR USED AS THE BASIS FOR THE MANUFACTURE OR SALE OF APPARATUS WITHOUT WRITTEN PERMISSION.

|  | ACAD REFERENCE NO.  | 345-ENG-MASTER   |
|--|---------------------|------------------|
|  | DRAWN: R.STA.MONICA | DATE:MAY.16/2017 |
|  | CHECKED:            | DATE:            |
|  | SCALE: 1:1          | SHEET 2 OF 2     |
|  | DRAWING NUMBER      | ISSUE            |
|  | 345-ENG-MASTER      | 1                |