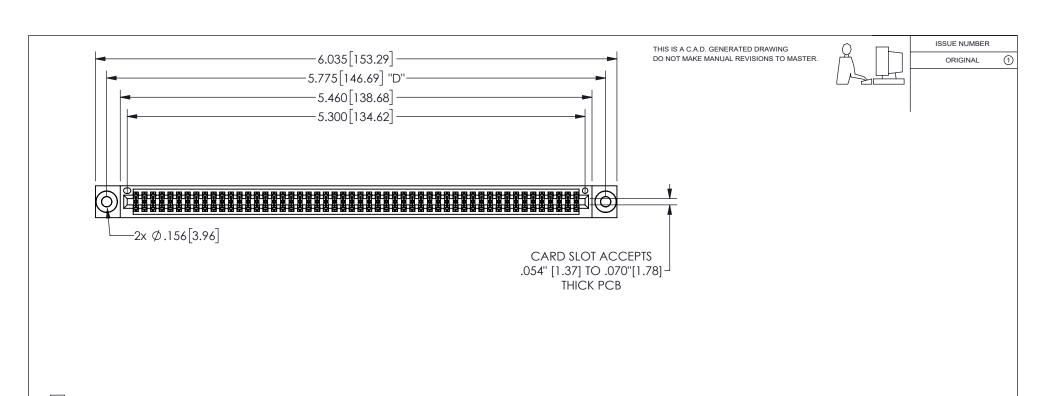

## 345/395 SERIES CARD EDGE CONNECTOR PART NUMBER: 345-104-544-803

YOUR CONNECTION TO QUALITY & SERVICE

**EDAC INC** TORONTO, ONTARIO CANADA

THESE DRAWINGS AND SPECIFICATIONS ARE THE PROPERTY OF EDAC INC.,AND SHALL NOT BE REPRODUCED,OR COPIED OR USED AS THE BASIS FOR THE MANUFACTURE OR SALE OF APPARATUS WITHOUT WRITTEN PERMISSION.

|                     | 0.  |                  | , , , , , |
|---------------------|-----|------------------|-----------|
| ACAD REFERENCE NO.  |     | 345-ENG-MASTER   |           |
| DRAWN: R.STA.MONICA |     | DATE:MAY.16/2017 |           |
| CHECKED:            |     | DATE:            |           |
| SCALE:              | NTS | SHEET            | OF 2      |
| DRAWING NUMBER      |     |                  | ISSUE     |
| 345-ENG-MASTER      |     |                  | 1         |