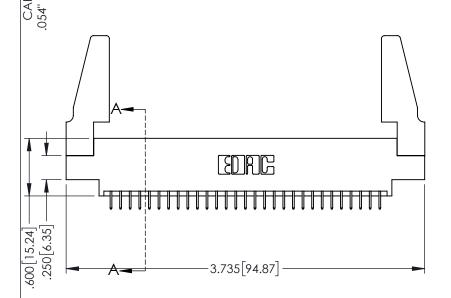

<u>Contact Dimensions:</u>
525-P.C. Tail .018 Sq.(0.46 Sq.) - Tail LG=.150(3.81)
.100 (2.54) Contact Spacing x .200 (5.08) Row Spacing

1

.160[4.06] POINT OF CONTACT CARD SLOT .330[8.38] **SECTION A-A** 

INSULATOR MATERIAL: THERMOPLASTIC PBT BLACK, UL 94V-0

CONTACT MATERIAL; COPPER TIN ALLOY

CONTACT PLATING: GOLD ON THE MATING AREA, TIN PLATING ON THE CONTACT TAILS, NICKEL UNDERPLATE

| 345/395 SERIES CARD EDGE CONNECTOR |
|------------------------------------|
| PART NUMBER: 345-058-525-888       |