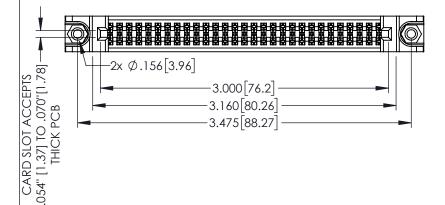

<u>Contact Dimensions:</u>
525-P.C. Tail .018 Sq.(0.46 Sq.) - Tail LG=.150(3.81)
.100 (2.54) Contact Spacing x .200 (5.08) Row Spacing

1

.160[4.06] POINT OF CONTACT CARD SLOT .330[8.38] **SECTION A-A** 

INSULATOR MATERIAL: THERMOPLASTIC PBT BLACK, UL 94V-0

CONTACT MATERIAL; COPPER TIN ALLOY

CONTACT PLATING: GOLD ON THE MATING AREA, TIN PLATING ON THE CONTACT TAILS, NICKEL UNDERPLATE

| 345/395 SERIES CARD EDGE CONNECTOR |
|------------------------------------|
| PART NUMBER: 345-058-525-888       |