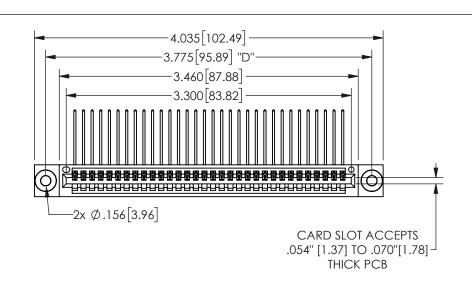

| 345/395 SERIES CARD EDGE CONNECTOR |  |
|------------------------------------|--|
| PART NUMBER: 345-032-559-403       |  |

YOUR CONNECTION TO QUALITY & SERVICE

**EDAC INC** TORONTO, ONTARIO CANADA

THESE DRAWINGS AND SPECIFICATIONS ARE THE PROPERTY OF EDAC INC.,AND SHALL NOT BE REPRODUCED,OR COPIED OR USED AS THE BASIS FOR THE MANUFACTURE OR SALE OF APPARATUS WITHOUT WRITTEN PERMISSION.