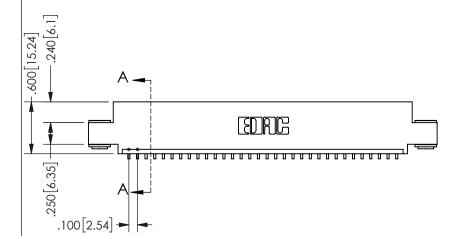

THIS IS A C.A.D. GENERATED DRAWING DO NOT MAKE MANUAL REVISIONS TO MASTER.

ISSUE NUMBER

ORIGINAL

1

.160 4.06 .330[8.38] POINT OF CARD SLOT CONTACT .370 9.4

<u>Contact Dimensions:</u>
559-90 Degree Bend (Code 541 Contacts)
See Sheet 2 for Contact Code 555, 556, 558, 559, 560 **Dimensions** 

SECTION A-A

ISSUE NUMBER ORIGINAL

1

**Contact Code 558** 

Contact Code 559

**Contact Code 560** 

INSULATOR MATERIAL: THERMOPLASTIC POLYESTER, UL 94V-0 DAP MATERIAL AVAILABLE UPON REQUEST

CONTACT MATERIAL; COPPER ALLOY

CONTACT PLATING: GOLD ON THE MATING AREA, TIN PLATING ON THE CONTACT TAILS, NICKEL UNDERPLATE