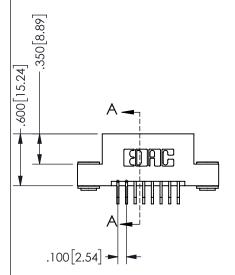

.160 4.06 .330[8.38] POINT OF CARD SLOT CONTACT .370 9.4 .150[3.81]

## **SECTION A-A**

345/395 SERIES CARD EDGE CONNECTOR PART NUMBER: 345-016-559-203

**EDAC INC** TORONTO, ONTARIO CANADA

THESE DRAWINGS AND SPECIFICATIONS ARE THE PROPERTY OF EDAC INC.,AND SHALL NOT BE REPRODUCED, OR COPIED OR USED AS THE BASIS FOR THE MANUFACTURE OR SALE OF APPARATUS WITHOUT WRITTEN PERMISSION.