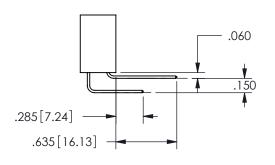

THIS IS A C.A.D. GENERATED DRAWING DO NOT MAKE MANUAL REVISIONS TO MASTER.

ISSUE NUMBER

ORIGINAL

1

<u>Contact Dimensions:</u>
559-90 Degree Bend (Code 541 Contacts)
See Sheet 2 for Contact Code 555, 556, 558, 559, 560 **Dimensions** 

.160 4.06 .330[8.38] POINT OF CARD SLOT CONTACT .370 9.4 .150[3.81]

## **SECTION A-A**

345/395 SERIES CARD EDGE CONNECTOR PART NUMBER: 345-016-559-203

**EDAC INC** TORONTO, ONTARIO CANADA

THESE DRAWINGS AND SPECIFICATIONS ARE THE PROPERTY OF EDAC INC.,AND SHALL NOT BE REPRODUCED, OR COPIED OR USED AS THE BASIS FOR THE MANUFACTURE OR SALE OF APPARATUS WITHOUT WRITTEN PERMISSION.