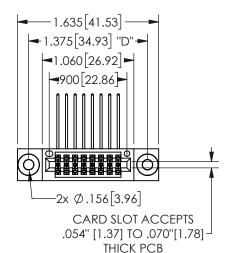

## **SECTION A-A**

345/395 SERIES CARD EDGE CONNECTOR PART NUMBER: 345-016-559-203

**EDAC INC** TORONTO, ONTARIO CANADA

THESE DRAWINGS AND SPECIFICATIONS ARE THE PROPERTY OF EDAC INC.,AND SHALL NOT BE REPRODUCED, OR COPIED OR USED AS THE BASIS FOR THE MANUFACTURE OR SALE OF APPARATUS WITHOUT WRITTEN PERMISSION.

|  | ACAD REFERENCE NO. |              | 345-ENG-MASTER   |       |
|--|--------------------|--------------|------------------|-------|
|  | DRAWN: F           | r.sta.monica | DATE:MAY.16/2017 |       |
|  | CHECKED:           |              | DATE:            |       |
|  | SCALE:             | NTS          | SHEET            | OF 2  |
|  | DRAWING NUMBER     |              |                  | ISSUE |
|  | 345-ENG-MASTER     |              |                  | 1     |
|  |                    |              |                  |       |