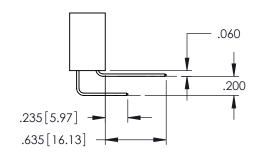

Contact Dimensions: 558-90 Degree Bend (Code 541 Contacts) See Sheet 2 for Contact Code 555, 556, 558, 559, 560 Dimensions

THIS IS A C.A.D. GENERATED DRAWING DO NOT MAKE MANUAL REVISIONS TO MASTER.

R.

330E NUMBER

**Contact Code 558** 

Contact Code 559

**Contact Code 560** 

- INSULATOR MATERIAL: THERMOPLASTIC POLYESTER, UL 94V-0 DAP MATERIAL AVAILABLE UPON REQUEST

CONTACT MATERIAL; COPPER ALLOY CONTACT PLATING: GOLD ON THE MATING AREA, TIN PLATING ON THE CONTACT TAILS, NICKEL UNDERPLATE