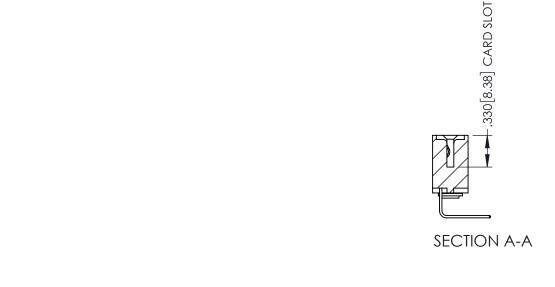

Contact Dimensions: 558-90 Degree Bend (Code 541 Contacts) See Sheet 2 for Contact Code 555, 556, 558, 559, 560 Dimensions

THIS IS A C.A.D. GENERATED DRAWING DO NOT MAKE MANUAL REVISIONS TO MASTER.

R.

330E NUMBER

ORIGINAL

- INSULATOR MATERIAL: THERMOPLASTIC PBT BLACK, UL 94V-0
- CONTACT MATERIAL; COPPER TIN ALLOY
   CONTACT PLATING: GOLD ON THE MATING AREA, TIN PLATING ON THE CONTACT TAILS, NICKEL UNDERPLATE

| 345/395 SERIES CARD EDGE CONNECTOR PART NUMBER: 345-014-558-103 |          |                                                                                                                                                                                                 | ACAD REFERENCE NO. 345-ENG-MASTER |              |                 |           |
|-----------------------------------------------------------------|----------|-------------------------------------------------------------------------------------------------------------------------------------------------------------------------------------------------|-----------------------------------|--------------|-----------------|-----------|
|                                                                 |          |                                                                                                                                                                                                 | DRAWN: 1                          | R.STA.MONICA | DATE: <b>MA</b> | Y.16/2017 |
|                                                                 |          |                                                                                                                                                                                                 | CHECKED:                          |              | DATE:           |           |
|                                                                 | EDAC INC | THESE DRAWINGS AND SPECIFICATIONS ARE THE PROPERTY OF EDAC INC.,AND SHALL NOT BE REPRODUCED,OR COPIED OR USED AS THE BASIS FOR THE MANUFACTURE OR SALE OF APPARATUS WITHOUT WRITTEN PERMISSION. | SCALE:                            | 1:1          | SHEET 1         | OF 2      |
|                                                                 | CANADA   |                                                                                                                                                                                                 | DRAWING NUMBER                    |              |                 | ISSUE     |
| YOUR CONNECTION TO                                              |          |                                                                                                                                                                                                 | 345-ENG-MASTER                    |              |                 | 1         |