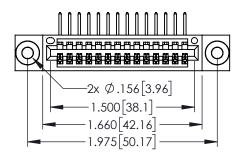

Contact Dimensions: 558-90 Degree Bend (Code 541 Contacts) See Sheet 2 for Contact Code 555, 556, 558, 559, 560 Dimensions

THIS IS A C.A.D. GENERATED DRAWING DO NOT MAKE MANUAL REVISIONS TO MASTER.

R.

330E NUMBER

ORIGINAL

- INSULATOR MATERIAL: THERMOPLASTIC PBT BLACK, UL 94V-0
- CONTACT MATERIAL; COPPER TIN ALLOY
   CONTACT PLATING: GOLD ON THE MATING AREA, TIN PLATING ON THE CONTACT TAILS, NICKEL UNDERPLATE

| 345/395 SERIES CARD EDGE CONNECTOR PART NUMBER: 345-014-558-103 |          |                                                                                                                                                                                                 | ACAD REFERENCE NO. 345-ENG-MASTER |              |                 |           |
|-----------------------------------------------------------------|----------|-------------------------------------------------------------------------------------------------------------------------------------------------------------------------------------------------|-----------------------------------|--------------|-----------------|-----------|
|                                                                 |          |                                                                                                                                                                                                 | DRAWN: 1                          | R.STA.MONICA | DATE: <b>MA</b> | Y.16/2017 |
|                                                                 |          |                                                                                                                                                                                                 | CHECKED:                          |              | DATE:           |           |
|                                                                 | EDAC INC | THESE DRAWINGS AND SPECIFICATIONS ARE THE PROPERTY OF EDAC INC.,AND SHALL NOT BE REPRODUCED,OR COPIED OR USED AS THE BASIS FOR THE MANUFACTURE OR SALE OF APPARATUS WITHOUT WRITTEN PERMISSION. | SCALE:                            | 1:1          | SHEET 1         | OF 2      |
|                                                                 | CANADA   |                                                                                                                                                                                                 | DRAWING NUMBER                    |              |                 | ISSUE     |
| YOUR CONNECTION TO                                              |          |                                                                                                                                                                                                 | 345-ENG-MASTER                    |              |                 | 1         |