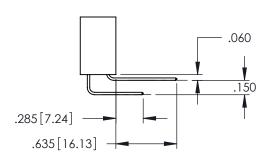

**Contact Code 558** 

Contact Code 559

**Contact Code 560** 

- INSULATOR MATERIAL: THERMOPLASTIC POLYESTER, UL 94V-0 DAP MATERIAL AVAILABLE UPON REQUEST

CONTACT MATERIAL; COPPER ALLOY CONTACT PLATING: GOLD ON THE MATING AREA, TIN PLATING ON THE CONTACT TAILS, NICKEL UNDERPLATE

345/395 SERIES CARD EDGE CONNECTOR CONTACT CODE 555,556,558,559,560 DIMENSIONS

YOUR CONNECTION TO QUALITY & SERVICE

ACAD REFERENCE NO. 345-ENG-MASTER DATE:MAY.16/2017 DRAWN: R.STA.MONICA 1:1 SHEET 2 OF 2 345-ENG-MASTER