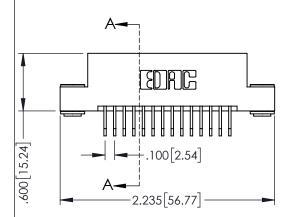

Contact Dimensions: 558-90 Degree Bend (Code 541 Contacts) See Sheet 2 for Contact Code 555, 556, 558, 559, 560 Dimensions

THIS IS A C.A.D. GENERATED DRAWING DO NOT MAKE MANUAL REVISIONS TO MASTER.

R.

330E NUMBER

ORIGINAL

- INSULATOR MATERIAL: THERMOPLASTIC PBT BLACK, UL 94V-0
- CONTACT MATERIAL; COPPER TIN ALLOY
   CONTACT PLATING: GOLD ON THE MATING AREA, TIN PLATING ON THE CONTACT TAILS, NICKEL UNDERPLATE

| 345/395 SERIES CARD EDGE CONNECTOR PART NUMBER: 345-014-558-103 |          |                                                                                                                                                                                                 | ACAD REFERENCE NO. 345-ENG-MASTER |              |                 |           |
|-----------------------------------------------------------------|----------|-------------------------------------------------------------------------------------------------------------------------------------------------------------------------------------------------|-----------------------------------|--------------|-----------------|-----------|
|                                                                 |          |                                                                                                                                                                                                 | DRAWN: 1                          | R.STA.MONICA | DATE: <b>MA</b> | Y.16/2017 |
|                                                                 |          |                                                                                                                                                                                                 | CHECKED:                          |              | DATE:           |           |
|                                                                 | EDAC INC | THESE DRAWINGS AND SPECIFICATIONS ARE THE PROPERTY OF EDAC INC.,AND SHALL NOT BE REPRODUCED,OR COPIED OR USED AS THE BASIS FOR THE MANUFACTURE OR SALE OF APPARATUS WITHOUT WRITTEN PERMISSION. | SCALE:                            | 1:1          | SHEET 1         | OF 2      |
|                                                                 | CANADA   |                                                                                                                                                                                                 | DRAWING NUMBER                    |              |                 | ISSUE     |
| YOUR CONNECTION TO                                              |          |                                                                                                                                                                                                 | 345-ENG-MASTER                    |              |                 | 1         |