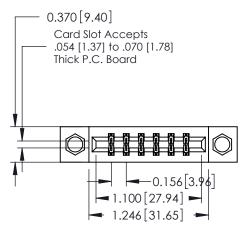

## **See Accompanying Pages for:**

- **Contact Bend Details**
- **Mounting Options**

| 337 / 387 Series Card Edge Connector |
|--------------------------------------|
| Part Number: 337-012-542-807         |