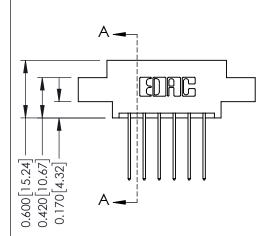

## **Contact Detail**

542-Wire Wrap .025 Sq.(0.64 Sq.) - Tail LG=.645(16.38) .156 [3.96] Contact Spacing x .200 [5.08] Row Spacing

THIS IS A C.A.D. GENERATED DRAWING DO NOT MAKE MANUAL REVISIONS TO MASTER.