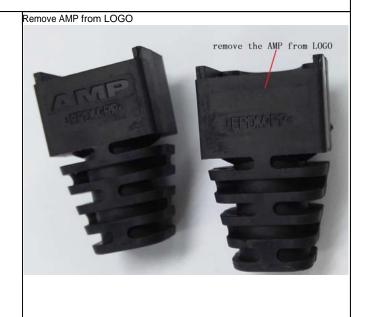

General Product Description:

RJ45 BOOT 569875-1

### Description of Changes

| Reason for Changes:                                                |                                                      |  |  |  |  |
|--------------------------------------------------------------------|------------------------------------------------------|--|--|--|--|
| New specification.RJ45 BOOT 569875-1 romove the text AMP from logo |                                                      |  |  |  |  |
| Estimated Dates:                                                   |                                                      |  |  |  |  |
| Last Order Date (Obsolete Parts Only):                             | First Date To Ship (Changed Parts Only):             |  |  |  |  |
|                                                                    | 20-APR-2017                                          |  |  |  |  |
| Last Ship Date (Obsolete Parts Only):                              | Last Date for Mixed Shipments: (Changed Parts Only): |  |  |  |  |
|                                                                    | 28-APR-2017                                          |  |  |  |  |