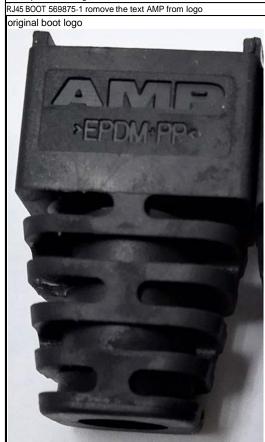

General Product Description:

RJ45 BOOT 569875-1

### Description of Changes

| Reason for Changes:                                                |                                                      |  |  |  |  |
|--------------------------------------------------------------------|------------------------------------------------------|--|--|--|--|
| New specification.RJ45 BOOT 569875-1 romove the text AMP from logo |                                                      |  |  |  |  |
| Estimated Dates:                                                   |                                                      |  |  |  |  |
| Last Order Date (Obsolete Parts Only):                             | First Date To Ship (Changed Parts Only):             |  |  |  |  |
|                                                                    | 20-APR-2017                                          |  |  |  |  |
| Last Ship Date (Obsolete Parts Only):                              | Last Date for Mixed Shipments: (Changed Parts Only): |  |  |  |  |
|                                                                    | 28-APR-2017                                          |  |  |  |  |