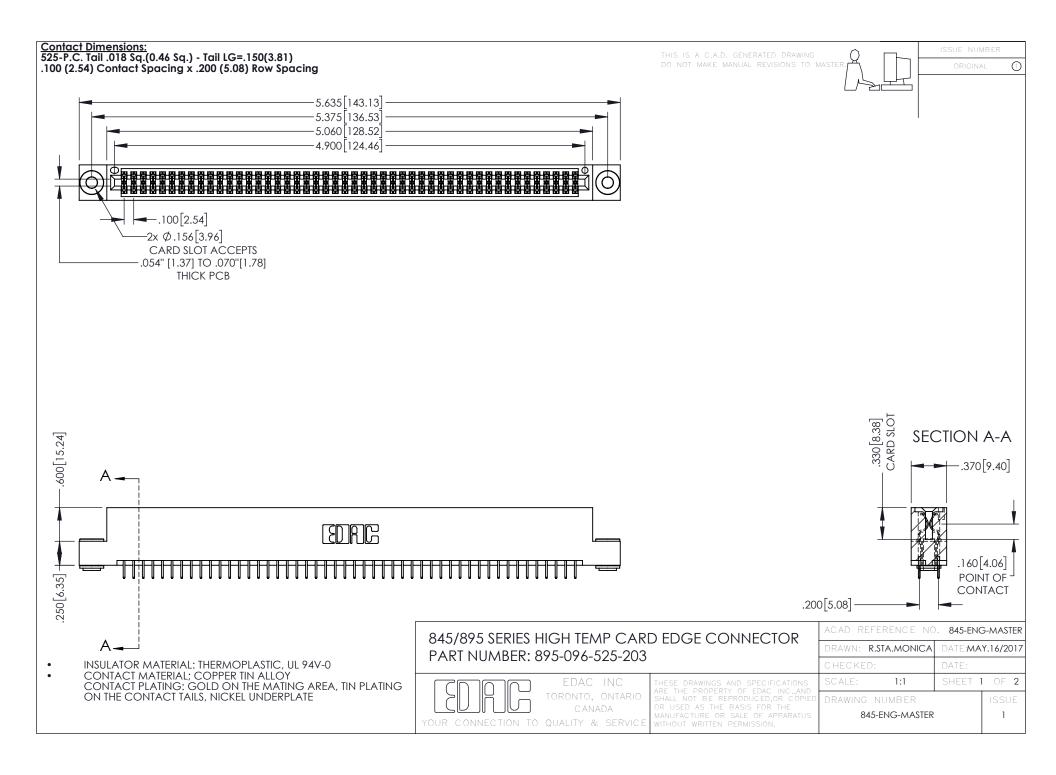

- INSULATOR MATERIAL: THERMOPLASTIC POLYESTER, UL 94V-0 DAP MATERIAL AVAILABLE UPON REQUEST
- CONTACT MATERIAL; COPPER ALLOY

**Contact Code 558** 

CONTACT PLATING: GOLD ON THE MATING AREA, TIN PLATING ON THE CONTACT TAILS, NICKEL UNDERPLATE

## 845/895 SERIES HIGH TEMP CARD EDGE CONNECTOR CONTACT CODE 555,556,558,559,560 DIMENSIONS

YOUR CONNECTION TO QUALITY & SERVICE

Contact Code 559

|   | ACAD REFERENCE NO   | . 845-ENG-MASTER |
|---|---------------------|------------------|
|   | DRAWN: R.STA.MONICA | DATE:MAY.16/2017 |
|   | CHECKED:            | DATE:            |
|   | SCALE: 1:1          | SHEET 2 OF 2     |
| D | DRAWING NUMBER      | ISSUE            |

Contact Code 560

845-ENG-MASTER