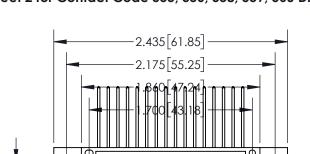

<u>Contact Dimensions:</u>
559-90 Degree Bend (Code 541 Contacts)
See Sheet 2 for Contact Code 555, 556, 558, 559, 560 Dimensions

-2x Ø.128[3.25]

**-**.100[2.54] CARD SLOT ACCEPTS

-.054" [1.37] TO .070"[1.78] THICK PCB