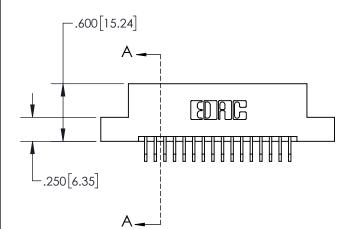

INSULATOR MATERIAL: THERMOPLASTIC, UL 94V-0

CONTACT MATERIAL; COPPER TIN ALLOY
CONTACT PLATING: GOLD ON THE MATING AREA, TIN PLATING
ON THE CONTACT TAILS, NICKEL UNDERPLATE

1

| .330[8.38]<br>CARD SLOT                         |  |  |  |
|-------------------------------------------------|--|--|--|
| SECTION A-A                                     |  |  |  |
| .370[9.40]                                      |  |  |  |
| .160[4.06]<br>POINT OF<br>CONTACT<br>.200[5.08] |  |  |  |