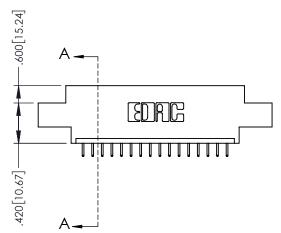

.330[8.38] CARD SLOT

**SECTION A-A** 

—.370<sup>[9.40]</sup>

.160 [4.06] POINT OF CONTACT

**Contact Code 558** Contact Code 559 **Contact Code 560** 

- INSULATOR MATERIAL: THERMOPLASTIC POLYESTER, UL 94V-0 DAP MATERIAL AVAILABLE UPON REQUEST
- CONTACT MATERIAL; COPPER ALLOY

CONTACT PLATING: GOLD ON THE MATING AREA, TIN PLATING ON THE CONTACT TAILS, NICKEL UNDERPLATE

## 845/895 SERIES HIGH TEMP CARD EDGE CONNECTOR CONTACT CODE 555,556,558,559,560 DIMENSIONS

YOUR CONNECTION TO QUALITY & SERVICE

|   | ACAD REFERENCE NO. 845-ENG-MASTER |                  |  |  |
|---|-----------------------------------|------------------|--|--|
|   | DRAWN: R.STA.MONICA               | DATE:MAY.16/2017 |  |  |
|   | CHECKED:                          | DATE:            |  |  |
|   | SCALE: 1:1                        | SHEET 2 OF 2     |  |  |
| D | DRAWING NUMBER                    | ISSUE            |  |  |