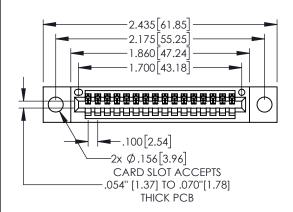

Contact Dimensions: 525-P.C. Tail .018 Sq.(0.46 Sq.) - Tail LG=.150(3.81) .100 (2.54) Contact Spacing x .200 (5.08) Row Spacing

- INSULATOR MATERIAL: THERMOPLASTIC, UL 94V-0
- CONTACT MATERIAL; COPPER TIN ALLOY
  CONTACT PLATING: GOLD ON THE MATING AREA, TIN PLATING
  ON THE CONTACT TAILS, NICKEL UNDERPLATE

| .200                                         | 0[5.08]                  |
|----------------------------------------------|--------------------------|
| 845/895 SERIES HIGH TEMP CARD EDGE CONNECTOR | TEMP CARD EDGE CONNECTOR |
| PART NUMBER: 895-016-525-604                 | DRAWN                    |
| 1 AKT NOMBER, 075-010-525-004                | CLIECI                   |

YOUR CONNECTION TO QUALITY & SERVICE

| ACAD REFERENCE NO. 845-ENG-MASTER    |              |  |
|--------------------------------------|--------------|--|
| DRAWN: R.STA.MONICA DATE:MAY.16/2017 |              |  |
| CHECKED:                             | DATE:        |  |
| SCALE: 1:1                           | SHEET 1 OF 2 |  |
| DRAWING NUMBER                       | ISSUE        |  |
| 845-ENG-MASTER                       | 1            |  |