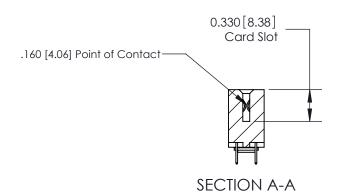

## **Contact Detail**

524-P.C. Tail .018 Sq.(0.46 Sq.) - Tail LG=.175(4.45) .156 [3.96] Contact Spacing x .200 [5.08] Row Spacing

**See Accompanying Pages for: Contact Bend Details** 

THIS IS A C.A.D. GENERATED DRAWING DO NOT MAKE MANUAL REVISIONS TO MASTER.