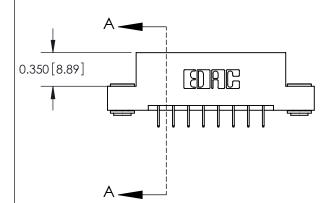

ISSUE NUMBER ORIGINAL

837/887 Series High Temp Card Edge Connector Part Number: 887-016-524-203

**EDAC INC** TORONTO, ONTARIO CANADA

THESE DRAWINGS AND SPECIFICATIONS ARE THE PROPERTY OF EDAC INC.,AND SHALL NOT BE REPRODUCED, OR COPIED OR USED AS THE BASIS FOR THE MANUFACTURE OR SALE OF APPARATUS WITHOUT WRITTEN PERMISSION.