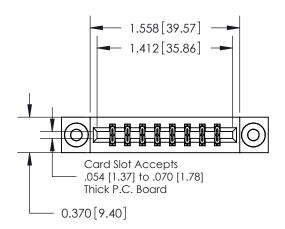

**Mounting Option** 

03-.116 (2.95) I.D. Floating Eyelets

## **Contact Detail**

524-P.C. Tail .018 Sq.(0.46 Sq.) - Tail LG=.175(4.45) .156 [3.96] Contact Spacing x .200 [5.08] Row Spacing

**See Accompanying Pages for: Contact Bend Details** 

THIS IS A C.A.D. GENERATED DRAWING DO NOT MAKE MANUAL REVISIONS TO MASTER.