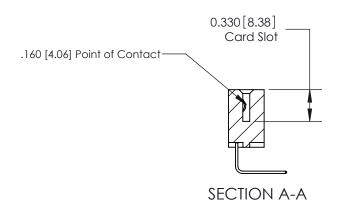

## **Contact Detail**

558-90 Degree Bend (Code 541 Contacts)

.156 [3.96] Contact Spacing x .200 [5.08] Row Spacing

**See Accompanying Pages for:** 

**Contact Bend Details** 

THIS IS A C.A.D. GENERATED DRAWING DO NOT MAKE MANUAL REVISIONS TO MASTER.

ISSUE NUMBER

ORIGINAL

1

|                     | 837/887 Series High Temp Card Edge Connector |                                                                                                                                                              | ACAD REFERENCE | NO. 837 EN       | 837 ENG MASTER |  |
|---------------------|----------------------------------------------|--------------------------------------------------------------------------------------------------------------------------------------------------------------|----------------|------------------|----------------|--|
| Contact Bend Detail |                                              | DRAWN: J.LEE                                                                                                                                                 | DATE: OC       | DATE: OCT. 06/09 |                |  |
|                     | Confact Bend Defail                          |                                                                                                                                                              | CHECKED:       | DATE:            |                |  |
|                     | EDAC INC THESE DR                            | TORONTO, ONTARIO CANADA  ARE THE PROPERTY OF EDAC INC., AND SHALL NOT BE REPRODUCED, OR COPIED OR USED AS THE BASIS FOR THE MANUFACTURE OR SALE OF APPARATUS | SCALE: NTS     | SHEET            | 2 <b>OF</b> 2  |  |
|                     | TORONTO, ONTARIO                             |                                                                                                                                                              | DRAWING NUMBER |                  | ISSUE          |  |
|                     | YOUR CONNECTION TO QUALITY & SERVICE         |                                                                                                                                                              | 837 Assembly   |                  | 1              |  |