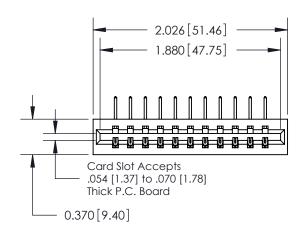

## **Contact Detail**

558-90 Degree Bend (Code 541 Contacts)

.156 [3.96] Contact Spacing x .200 [5.08] Row Spacing

**See Accompanying Pages for:** 

**Contact Bend Details** 

THIS IS A C.A.D. GENERATED DRAWING DO NOT MAKE MANUAL REVISIONS TO MASTER.