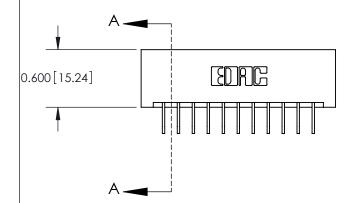

## **Contact Detail**

558-90 Degree Bend (Code 541 Contacts)

.156 [3.96] Contact Spacing x .200 [5.08] Row Spacing

**See Accompanying Pages for:** 

**Contact Bend Details** 

THIS IS A C.A.D. GENERATED DRAWING DO NOT MAKE MANUAL REVISIONS TO MASTER.