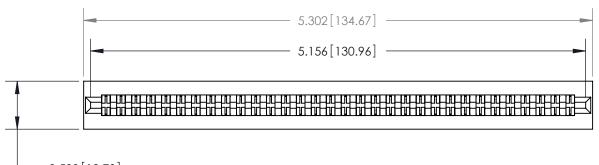

**Mounting Option** No Mounting Lugs **Contact Detail** .156 [3.96] Contact Spacing x .200 [5.08] Row Spacing - 0.500 [12.70]

PC Tail .023x.013(0.58x0.33) - Tail LG=.213(5.41)

807/857 Series High Temp Card Edge Connector Part Number: 857-064-524-201

| YOUR CONNEC | TION |
|-------------|------|

TO QUALITY & SERVICE WITHOUT WRITTEN PERMISSION.

| ACAD INTEREST NO. 607 ENG MASIER |                  |
|----------------------------------|------------------|
| DRAWN: J.LEE                     | DATE: AUG. 11/09 |
| CHECKED:                         | DATE:            |
| SCALE: NTS                       | SHEET 1 OF 2     |
| DRAWING NUMBER                   | ISSUE            |