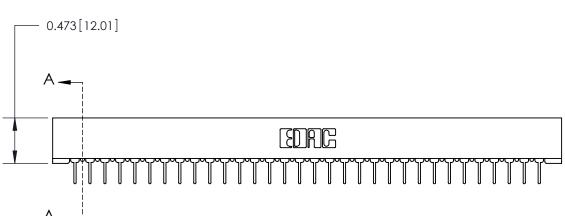

## **SECTION A-A** .095 [2.41] Point of Contact (Measured from bottom of Card Slot)

Card Slot Accepts .054 [1.37] to .070 [1.78] Thick P.C. Board

**See Accompanying Page for:** 

**Contact Bend Details** 