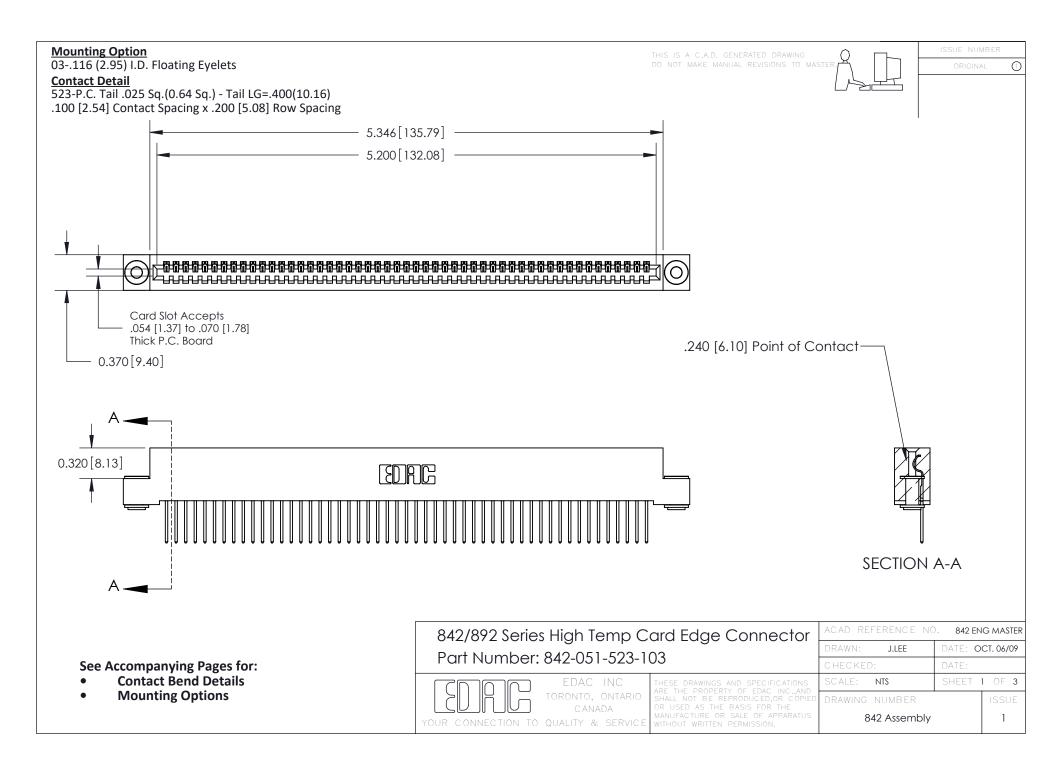

THIS IS A C.A.D. GENERATED DRAWING DO NOT MAKE MANUAL REVISIONS TO MASTER

ORIGINAL (1)



| 842/892 Series High Temp Card Edge Connector<br>Contact Bend Detail |                                                                                                 | ACAD REFERENCE NO. 842 ENG MASTER |             |                  |        |
|---------------------------------------------------------------------|-------------------------------------------------------------------------------------------------|-----------------------------------|-------------|------------------|--------|
|                                                                     |                                                                                                 | DRAWN:                            | J.LEE