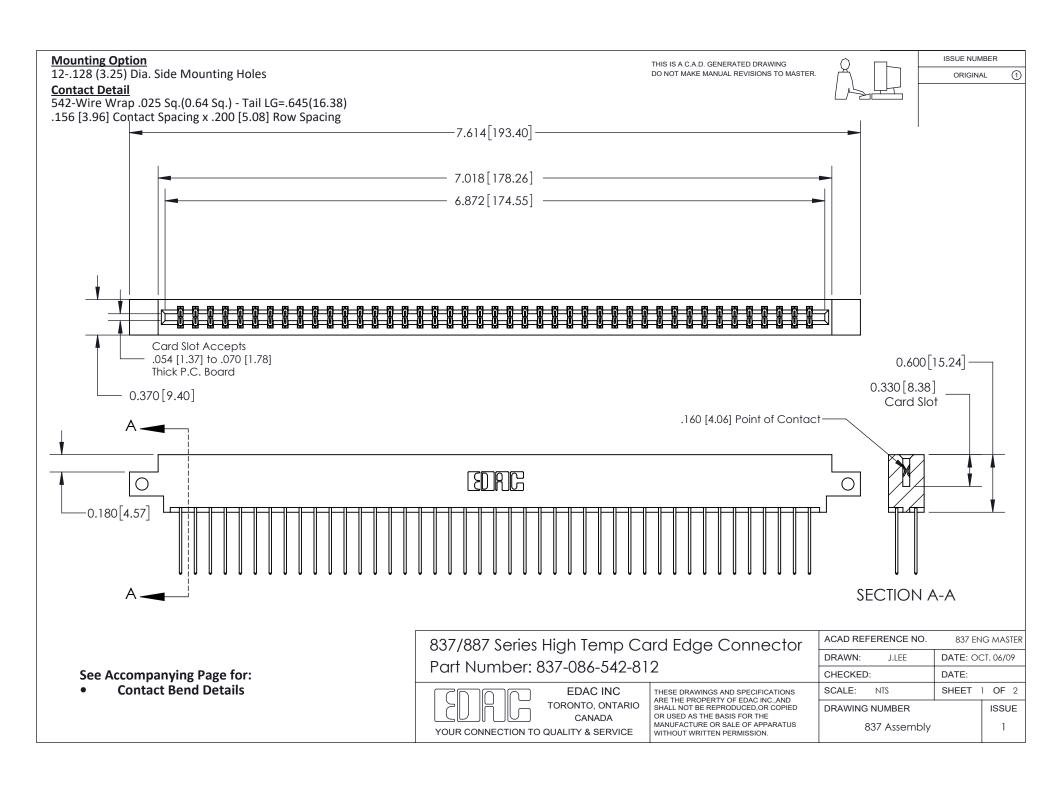

ISSUE NUMBER

ORIGINAL

1

| 837/887 Series High Temp Card Edge Connector<br>Contact Bend Detail   |                                                                                                                                                                                                  | ACAD REFERENCE NO. 837 EN |                  | 3 MASTER      |
|-----------------------------------------------------------------------|--------------------------------------------------------------------------------------------------------------------------------------------------------------------------------------------------|---------------------------|------------------|---------------|
|                                                                       |                                                                                                                                                                                                  | DRAWN: J.LEE              | DATE: OCT. 06/09 |               |
|                                                                       |                                                                                                                                                                                                  | CHECKED:                  | DATE:            |               |
| EDAC INC TORONTO, ONTARIO CANADA YOUR CONNECTION TO QUALITY & SERVICE | THESE DRAWINGS AND SPECIFICATIONS ARE THE PROPERTY OF EDAC INC.,AND SHALL NOT BE REPRODUCED, OR COPIED OR USED AS THE BASIS FOR THE MANUFACTURE OR SALE OF APPARATUS WITHOUT WRITTEN PERMISSION. | SCALE: NTS                | SHEET            | 2 <b>OF</b> 2 |
|                                                                       |                                                                                                                                                                                                  | DRAWING NUMBER            | •                | ISSUE         |
|                                                                       |                                                                                                                                                                                                  | 837 Assembly              |                  | 1             |