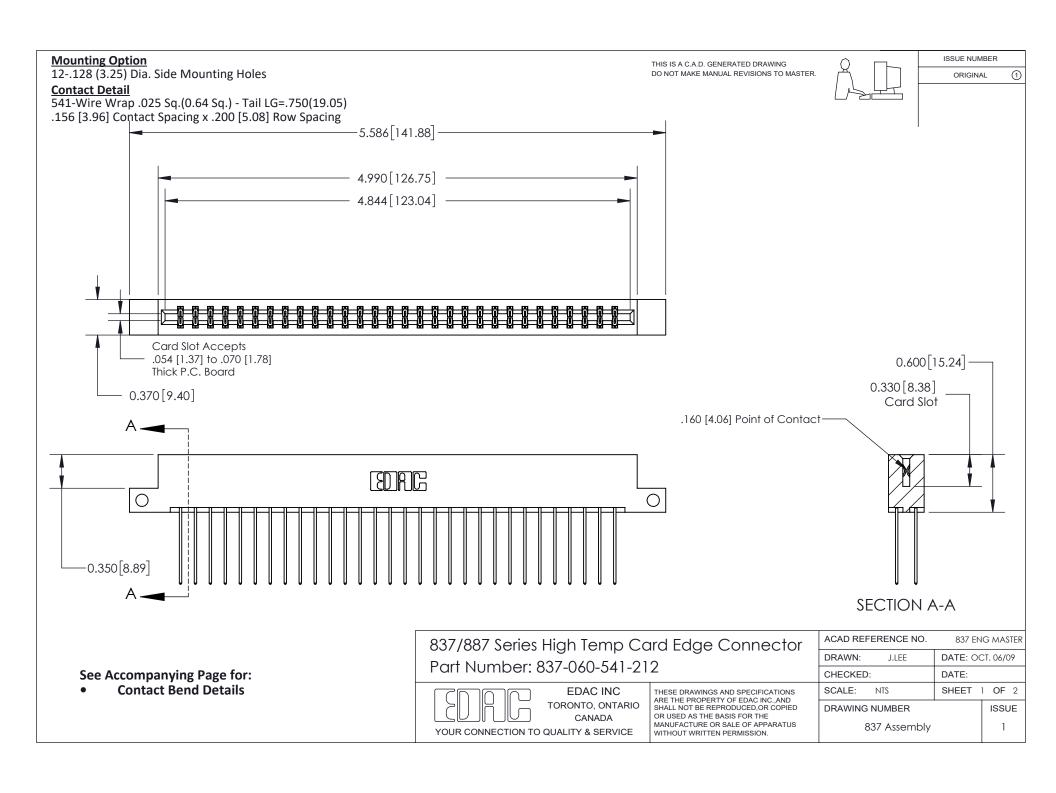

ISSUE NUMBER

ORIGINAL

1

| 837/887 Series High Temp Card Edge Connector<br>Contact Bend Detail |                                                                                                                                                                                                   | ACAD REFERENCE NO. 837 EN |                  | 3 MASTER      |
|---------------------------------------------------------------------|---------------------------------------------------------------------------------------------------------------------------------------------------------------------------------------------------|---------------------------|------------------|---------------|
|                                                                     |                                                                                                                                                                                                   | DRAWN: J.LEE              | DATE: OCT. 06/09 |               |
|                                                                     |                                                                                                                                                                                                   | CHECKED:                  | DATE:            |               |
| TORONTO, ONTARIO                                                    | THESE DRAWINGS AND SPECIFICATIONS ARE THE PROPERTY OF EDAC INC., AND SHALL NOT BE REPRODUCED, OR COPIED OR USED AS THE BASIS FOR THE MANUFACTURE OR SALE OF APPARATUS WITHOUT WRITTEN PERMISSION. | SCALE: NTS                | SHEET            | 2 <b>OF</b> 2 |
|                                                                     |                                                                                                                                                                                                   | DRAWING NUMBER            | •                | ISSUE         |
| YOUR CONNECTION TO QUALITY & SERVICE                                |                                                                                                                                                                                                   | 837 Assembly              |                  | 1             |