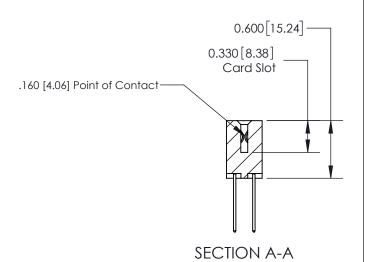

## **Contact Detail**

540-Wire Wrap .025 Sq.(0.64 Sq.) - Tail LG=.560(14.22) .156 [3.96] Contact Spacing x .200 [5.08] Row Spacing

> -3.402[86.41]--3.092[78.54]-2.806 [71.27] -2.660 [67.56] Card Slot Accepts .054 [1.37] to .070 [1.78] Thick P.C. Board 0.370 [9.40]

ISSUE NUMBER

ORIGINAL

1

| 837/887 Series High Temp Card Edge Connector<br>Contact Bend Detail |                                                                                                                                    | ACAD REFERENCE NO. | 837 ENG MASTER   |               |
|---------------------------------------------------------------------|------------------------------------------------------------------------------------------------------------------------------------|--------------------|------------------|---------------|
|                                                                     |                                                                                                                                    | DRAWN: J.LEE       | DATE: OCT. 06/09 |               |
|                                                                     |                                                                                                                                    | CHECKED:           | DATE:            |               |
| EDAC INC                                                            | THESE DRAWINGS AND SPECIFICATIONS ARE THE PROPERTY OF EDAC INC.,AND SHALL NOT BE REPRODUCED,OR COPIED OR USED AS THE BASIS FOR THE | SCALE: NTS         | SHEET            | 2 <b>OF</b> 2 |
| TORONTO, ONTARIO CANADA                                             |                                                                                                                                    | DRAWING NUMBER     | •                | ISSUE         |
| YOUR CONNECTION TO QUALITY & SERVICE                                | MANUFACTURE OR SALE OF APPARATUS WITHOUT WRITTEN PERMISSION.                                                                       | 837 Assembly       |                  | 1             |