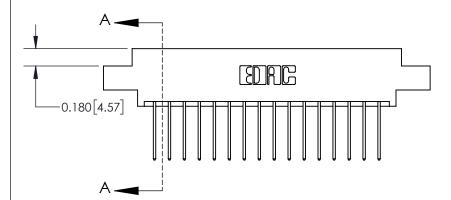

## **Contact Detail**

540-Wire Wrap .025 Sq.(0.64 Sq.) - Tail LG=.560(14.22) .156 [3.96] Contact Spacing x .200 [5.08] Row Spacing

> -3.402[86.41]--3.092[78.54]-2.806 [71.27] -2.660 [67.56] Card Slot Accepts .054 [1.37] to .070 [1.78] Thick P.C. Board 0.370 [9.40]

THIS IS A C.A.D. GENERATED DRAWING DO NOT MAKE MANUAL REVISIONS TO MASTER.

ISSUE NUMBER

ORIGINAL

**See Accompanying Page for:** 

**Contact Bend Details** 

837/887 Series High Temp Card Edge Connector Part Number: 837-032-540-807