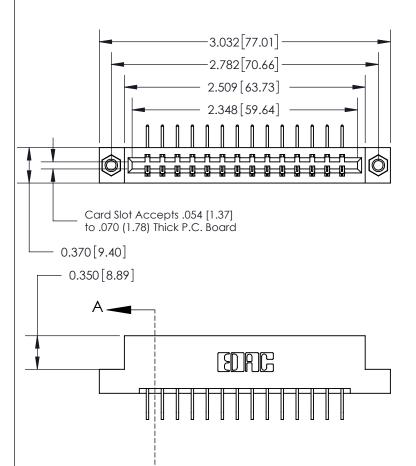

## **See Accompanying Page for:**

- **Bend Detail**
- **Mounting Options**

833 Series High Temp Card Edge Connector Part Number: 833-014-558-107

**EDAC INC** TORONTO, ONTARIO CANADA

THESE DRAWINGS AND SPECIFICATIONS ARE THE PROPERTY OF EDAC INC.,AND SHALL NOT BE REPRODUCED, OR COPIED OR USED AS THE BASIS FOR THE MANUFACTURE OR SALE OF APPARATUS WITHOUT WRITTEN PERMISSION.

| ACAD REFERENCE NO. | 833 ENG MASTER   |  |  |
|--------------------|------------------|--|--|
| DRAWN: J.LEE       | DATE: OCT. 14/09 |  |  |
| CHECKED:           | DATE:            |  |  |
| SCALE: NTS         | SHEET 1 OF 3     |  |  |
| DRAWING NUMBER     | ISSUE            |  |  |
| 833 Assembly       | 1                |  |  |