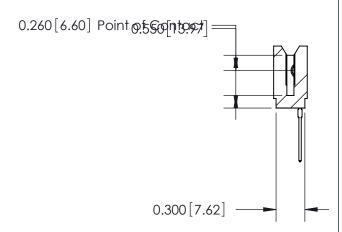

THIS IS A C.A.D. GENERATED DRAWING DO NOT MAKE MANUAL REVISIONS TO MASTER.

ISSUE NUMBER

ORIGINAL

Contact Information
540-Wire Wrap, Regular Point - Tail LG.=.560(14.22)
.100" (2.54mm) Contact Spacing x .200" (5.08mm) Row Spacing

745 Series Ultra-Mate Card Edge Connector - Press Fit REAVANT Part Number: 745-051-540-106 **EDAC INC** THESE DRAWINGS AND SPECIFICATIONS ARE THE PROPERTY OF EDAC INC., AND

YOUR CONNECTION TO QUALITY & SERVICE