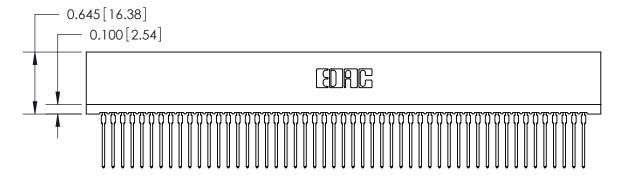

THIS IS A C.A.D. GENERATED DRAWING DO NOT MAKE MANUAL REVISIONS TO MASTER.

ISSUE NUMBER

ORIGINAL

Contact Information
540-Wire Wrap, Regular Point - Tail LG.=.560(14.22)
.100" (2.54mm) Contact Spacing x .200" (5.08mm) Row Spacing

745 Series Ultra-Mate Card Edge Connector - Press Fit REAVANT Part Number: 745-051-540-106 **EDAC INC** THESE DRAWINGS AND SPECIFICATIONS ARE THE PROPERTY OF EDAC INC., AND

YOUR CONNECTION TO QUALITY & SERVICE