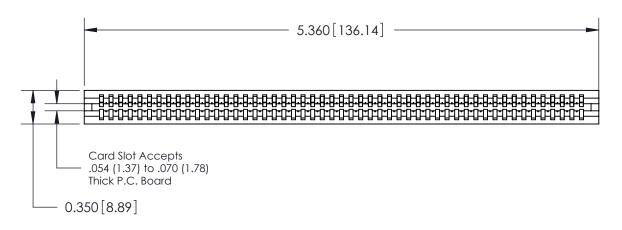

745 Series Ultra-Mate Card Edge Connector - Press Fit REAVANT Part Number: 745-051-540-106 **EDAC INC** THESE DRAWINGS AND SPECIFICATIONS ARE THE PROPERTY OF EDAC INC., AND

YOUR CONNECTION TO QUALITY & SERVICE