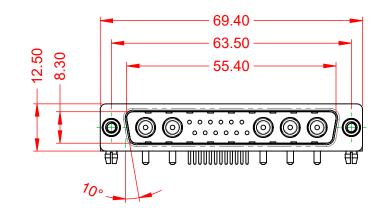

1000V AC rms

|  |                                                                                |                                                                                                                                             | SW REFERENCE NO.: 629 COMBO ASSEMBLY |                   |       |
|--|--------------------------------------------------------------------------------|---------------------------------------------------------------------------------------------------------------------------------------------|--------------------------------------|-------------------|-------|
|  | COMBINATION                                                                    | D-SUB                                                                                                                                       | DRAWN: C.B                           | DATE: JAN. 01/201 | 19    |
|  |                                                                                |                                                                                                                                             | CHECKED:                             | DATE:             |       |
|  | EDAC INC<br>TORONTO, ONTARIO<br>CANADA<br>VOUD CONNECTION TO CUALITY & SERVICE | THESE DRAWINGS AND SPECIFICATIONS<br>ARE THE PROPERTY OF EDAC INC.,AND<br>SHALL NOT BE REPRODUCED,OR COPIED<br>OR USED AS THE BASIS FOR THE | SCALE: (IN C.A.D. 1:1)               | SHEET 1 OF        | 2     |
|  |                                                                                |                                                                                                                                             | DRAWING NUMBER: 629-17W5240-1N5      |                   | ISSUE |
|  |                                                                                | MANUFACTURE OR SALE OF APPARATUS<br>WITHOUT WRITTEN PERMISSION.                                                                             | PART NUMBER: 629-17W                 | 5240-1N5          | 1     |