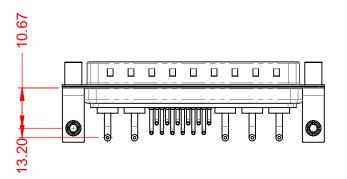

1000V AC rms

|  |                                                                                |                                                                                                                                             | SW REFERENCE NO.: 629 COMBO ASSEMBLY |                   |       |
|--|--------------------------------------------------------------------------------|---------------------------------------------------------------------------------------------------------------------------------------------|--------------------------------------|-------------------|-------|
|  | COMBINATION                                                                    | D-SUB                                                                                                                                       | DRAWN: C.B                           | DATE: JAN. 01/201 | 19    |
|  |                                                                                |                                                                                                                                             | CHECKED:                             | DATE:             |       |
|  | EDAC INC<br>TORONTO, ONTARIO<br>CANADA<br>VOUD CONNECTION TO CUALITY & SERVICE | THESE DRAWINGS AND SPECIFICATIONS<br>ARE THE PROPERTY OF EDAC INC.,AND<br>SHALL NOT BE REPRODUCED,OR COPIED<br>OR USED AS THE BASIS FOR THE | SCALE: (IN C.A.D. 1:1)               | SHEET 1 OF        | 2     |
|  |                                                                                |                                                                                                                                             | DRAWING NUMBER: 629-17W5240-1N5      |                   | ISSUE |
|  |                                                                                | MANUFACTURE OR SALE OF APPARATUS<br>WITHOUT WRITTEN PERMISSION.                                                                             | PART NUMBER: 629-17W                 | 5240-1N5          | 1     |