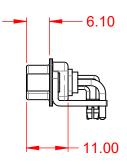

1000V AC rms

|  |                                                                                |                                                                                                                                             | SW REFERENCE NO.: 629 COMBO ASSEMBLY |                   |       |
|--|--------------------------------------------------------------------------------|---------------------------------------------------------------------------------------------------------------------------------------------|--------------------------------------|-------------------|-------|
|  | COMBINATION                                                                    | D-SUB                                                                                                                                       | DRAWN: C.B                           | DATE: JAN. 01/201 | 19    |
|  |                                                                                |                                                                                                                                             | CHECKED:                             | DATE:             |       |
|  | EDAC INC<br>TORONTO, ONTARIO<br>CANADA<br>VOUD CONNECTION TO CUALITY & SERVICE | THESE DRAWINGS AND SPECIFICATIONS<br>ARE THE PROPERTY OF EDAC INC.,AND<br>SHALL NOT BE REPRODUCED,OR COPIED<br>OR USED AS THE BASIS FOR THE | SCALE: (IN C.A.D. 1:1)               | SHEET 1 OF        | 2     |
|  |                                                                                |                                                                                                                                             | DRAWING NUMBER: 629-17W5240-1N5      |                   | ISSUE |
|  |                                                                                | MANUFACTURE OR SALE OF APPARATUS<br>WITHOUT WRITTEN PERMISSION.                                                                             | PART NUMBER: 629-17W                 | 5240-1N5          | 1     |