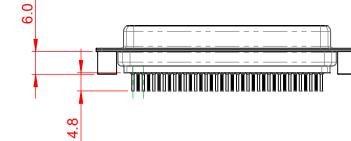

|  | 628 SERIES D-SUB CONNECTOR                                           |                                                                                                                                                                                                                | SW REFERENCE NO.: 628 ASSEMBLY |                 |       |
|--|----------------------------------------------------------------------|----------------------------------------------------------------------------------------------------------------------------------------------------------------------------------------------------------------|--------------------------------|-----------------|-------|
|  |                                                                      |                                                                                                                                                                                                                | DRAWN: C.B                     | DATE: AUG. 01/2 | 018   |
|  |                                                                      |                                                                                                                                                                                                                | CHECKED:                       | DATE:           |       |
|  | EDAC INC<br>TORONTO, ONTARIO<br>YOUR CONNECTION TO QUALITY & SERVICE | THESE DRAWINGS AND SPECIFICATIONS<br>ARE THE PROPERTY OF EDAC INC.,AND<br>SHALL NOT BE REPRODUCED,OR COPIED<br>OR USED AS THE BASIS FOR THE<br>MANUFACTURE OR SALE OF APPARATUS<br>WITHOUT WRITTEN PERMISSION. | SCALE: 1:1                     | SHEET 1 OF      | 1     |
|  |                                                                      |                                                                                                                                                                                                                | DRAWING NUMBER: 628-037        | -320-049        | ISSUE |
|  |                                                                      |                                                                                                                                                                                                                | PART NUMBER: 628-037           | -320-049        | 1     |