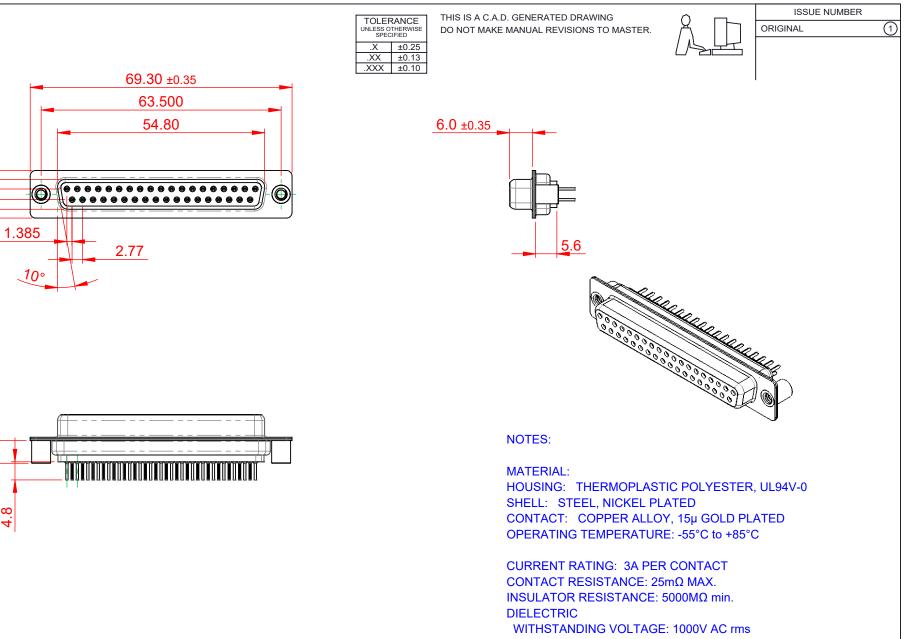

|  | 628 SERIES D-SUB CONNECTOR                                           |                                                                                                                                                                                                                | SW REFERENCE NO.: 628 ASSEMBLY |                 |       |
|--|----------------------------------------------------------------------|----------------------------------------------------------------------------------------------------------------------------------------------------------------------------------------------------------------|--------------------------------|-----------------|-------|
|  |                                                                      |                                                                                                                                                                                                                | DRAWN: C.B                     | DATE: AUG. 01/2 | 018   |
|  |                                                                      |                                                                                                                                                                                                                | CHECKED:                       | DATE:           |       |
|  | EDAC INC<br>TORONTO, ONTARIO<br>YOUR CONNECTION TO QUALITY & SERVICE | THESE DRAWINGS AND SPECIFICATIONS<br>ARE THE PROPERTY OF EDAC INC.,AND<br>SHALL NOT BE REPRODUCED,OR COPIED<br>OR USED AS THE BASIS FOR THE<br>MANUFACTURE OR SALE OF APPARATUS<br>WITHOUT WRITTEN PERMISSION. | SCALE: 1:1                     | SHEET 1 OF      | 1     |
|  |                                                                      |                                                                                                                                                                                                                | DRAWING NUMBER: 628-037        | -320-049        | ISSUE |
|  |                                                                      |                                                                                                                                                                                                                | PART NUMBER: 628-037           | -320-049        | 1     |