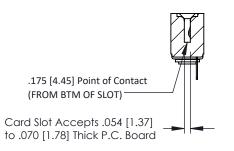

Mounting Option
.116 (2.95) I.D. Floating Eyelets

**Contact Detail** 

PC Tail .046x.013(1.17x0.33) - Tail LG=.213(5.41) .156 [3.96] Contact Spacing x .200 [5.08] Row Spacing THIS IS A C.A.D. GENERATED DRAWING
DO NOT MAKE MANUAL REVISIONS TO MAS