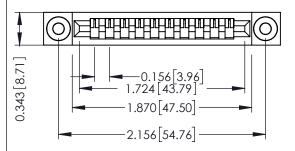

Mounting Option
.116 (2.95) I.D. Floating Eyelets

**Contact Detail** 

PC Tail .046x.013(1.17x0.33) - Tail LG=.213(5.41) .156 [3.96] Contact Spacing x .200 [5.08] Row Spacing THIS IS A C.A.D. GENERATED DRAWING
DO NOT MAKE MANUAL REVISIONS TO MAS