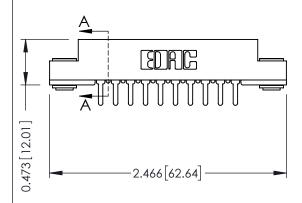

## SECTION A-A

307 ENG MASTER
DATE: AUG. 11/09

SHEET 1 OF 3

J.LEE

307 Assembly

NTS

| 307 / 357 Card Edge Connector |                            |                                                                                                                                             | AC |
|-------------------------------|----------------------------|---------------------------------------------------------------------------------------------------------------------------------------------|----|
| Part Number: 357-010-525-103  |                            |                                                                                                                                             | DF |
| Fan Nomber. 557-010-525-105   |                            |                                                                                                                                             | СН |
|                               | EDAC INC                   | THESE DRAWINGS AND SPECIFICATIONS<br>ARE THE PROPERTY OF EDAC INC. AND<br>SHALL NOT BE REPRODUCED,OR COPIED<br>OR USED AS THE BASIS FOR THE | SC |
|                               | TORONTO, ONTARIO<br>CANADA |                                                                                                                                             | DF |
| YOUR CONNECTION TO Q          | 071171071                  | MANUFACTURE OR SALE OF APPARATUS WITHOUT WRITTEN PERMISSION.                                                                                |    |