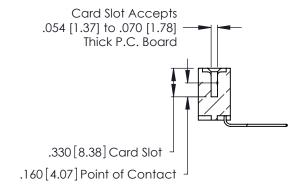

**Contact Code 560** 

INSULATOR MATERIAL: THERMOPLASTIC POLYESTER, UL 94V-0 CONTACT MATERIAL; COPPER, NICKEL, TIN ALLOY CA-725 CONTACT PLATING: GOLD ON THE MATING AREA, TIN-LEAD ON THE CONTACT TAILS, NICKEL UNDERPLATE

346/396 SERIES CARD EDGE CONNECTOR CONTACT CODE 555,556,558,559,560 DIMENSIONS

YOUR CONNECTION TO QUALITY & SERVICE

**EDAC INC** TORONTO, ONTARIO CANADA

THESE DRAWINGS AND SPECIFICATIONS ARE THE PROPERTY OF EDAC INC.,AND SHALL NOT BE REPRODUCED, OR COPIED OR USED AS THE BASIS FOR THE MANUFACTURE OR SALE OF APPARATUS WITHOUT WRITTEN PERMISSION.