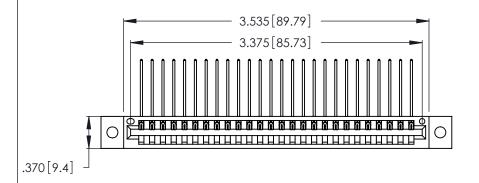

Contact Dimensions:
559-90 Degree Bend (Code 541 Contacts)
See Sheet 2 for Contact Code 555, 556, 558, 559, 560 Dimensions

THIS IS A C.A.D. GENERATED DRAWING DO NOT MAKE MANUAL REVISIONS TO MASTER.

INSULATOR MATERIAL: THERMOPLASTIC POLYESTER, UL 94V-0 CONTACT MATERIAL; COPPER, NICKEL, TIN ALLOY CA-725

CONTACT PLATING: GOLD ON THE MATING AREA, TIN-LEAD ON THE CONTACT TAILS, NICKEL UNDERPLATE

| 346/396 SERIES CARD EDGE CONNECTOR |
|------------------------------------|
| PART NUMBER: 346-026-559-102       |