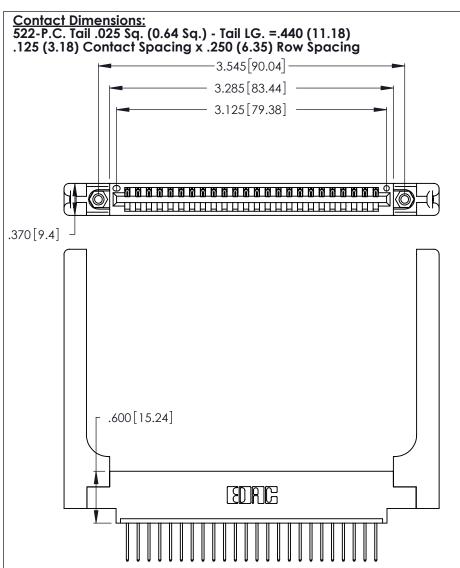

INSULATOR MATERIAL: THERMOPLASTIC POLYESTER, UL 94V-0 CONTACT MATERIAL; COPPER, NICKEL, TIN\_ALLOY CA-725

CONTACT PLATING: GOLD ON THE MATING AREA, TIN-LEAD ON THE CONTACT TAILS, NICKEL UNDERPLATE

THIS IS A C.A.D. GENERATED DRAWING DO NOT MAKE MANUAL REVISIONS TO MASTER.

ISSUE NUMBER

ORIGINAL

1

**Contact Code 555** 

Contact Code 556

**Contact Code 558** 

**Contact Code 559** 

**Contact Code 560** 

INSULATOR MATERIAL: THERMOPLASTIC POLYESTER, UL 94V-0 CONTACT MATERIAL; COPPER, NICKEL, TIN ALLOY CA-725 CONTACT PLATING: GOLD ON THE MATING AREA, TIN-LEAD

ON THE CONTACT TAILS, NICKEL UNDERPLATE

346/396 SERIES CARD EDGE CONNECTOR CONTACT CODE 555,556,558,559,560 DIMENSIONS