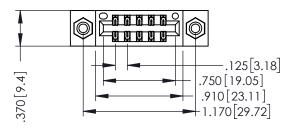

THIS IS A C.A.D. GENERATED DRAWING DO NOT MAKE MANUAL REVISIONS TO MASTER.

ISSUE NUMBER

ORIGINAL

1

INSULATOR MATERIAL: THERMOPLASTIC POLYESTER, UL 94V-0 CONTACT MATERIAL; COPPER, NICKEL, TIN ALLOY CA-725 CONTACT PLATING: GOLD ON THE MATING AREA, TIN-LEAD

ON THE CONTACT TAILS, NICKEL UNDERPLATE

346/396 SERIES CARD EDGE CONNECTOR PART NUMBER: 346-010-521-208

YOUR CONNECTION TO QUALITY & SERVICE

**EDAC INC** TORONTO, ONTARIO CANADA

THESE DRAWINGS AND SPECIFICATIONS ARE THE PROPERTY OF EDAC INC.,AND SHALL NOT BE REPRODUCED, OR COPIED OR USED AS THE BASIS FOR THE MANUFACTURE OR SALE OF APPARATUS WITHOUT WRITTEN PERMISSION.

| ACAD REFERENCE NO. | 346-ENG-MASTER   |
|--------------------|------------------|
| DRAWN: J.LEE       | DATE: APR. 22/09 |
| CHECKED:           | DATE:            |
| SCALE: 1:1         | SHEET 1 OF 2     |
| DRAWING NUMBER     | ISSUE            |