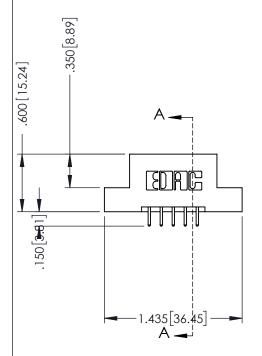

346-ENG-MASTER

ISSUE NUMBER ORIGINAL 1

**Contact Code 555** 

**Contact Code 556** 

INSULATOR MATERIAL: THERMOPLASTIC POLYESTER, UL 94V-0 CONTACT MATERIAL; COPPER, NICKEL, TIN ALLOY CA-725 CONTACT PLATING: GOLD ON THE MATING AREA, TIN-LEAD

ON THE CONTACT TAILS, NICKEL UNDERPLATE

## 346/396 SERIES CARD EDGE CONNECTOR CONTACT CODE 555,556,558,559,560 DIMENSIONS

YOUR CONNECTION TO QUALITY & SERVICE

**EDAC INC** TORONTO, ONTARIO CANADA

THESE DRAWINGS AND SPECIFICATIONS ARE THE PROPERTY OF EDAC INC.,AND SHALL NOT BE REPRODUCED, OR COPIED OR USED AS THE BASIS FOR THE MANUFACTURE OR SALE OF APPARATUS WITHOUT WRITTEN PERMISSION.

|   | ACAD REFERENCE NO. | 346-ENG-MASTER   |
|---|--------------------|------------------|
|   | DRAWN: J.LEE       | DATE: APR. 22/09 |
| • | CHECKED:           | DATE:            |
|   | SCALE: 1:1         | SHEET 2 OF 2     |
|   | DRAWING NUMBER     | ISSUE            |
|   | 346-ENG-MASTER     | : 1              |