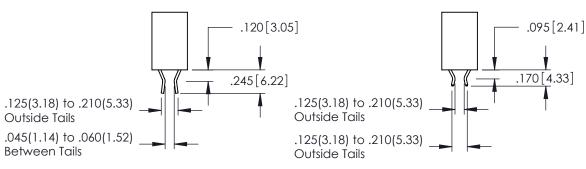

346-ENG-MASTER

ISSUE NUMBER ORIGINAL 1

**Contact Code 555** 

**Contact Code 556** 

INSULATOR MATERIAL: THERMOPLASTIC POLYESTER, UL 94V-0 CONTACT MATERIAL; COPPER, NICKEL, TIN ALLOY CA-725 CONTACT PLATING: GOLD ON THE MATING AREA, TIN-LEAD

ON THE CONTACT TAILS, NICKEL UNDERPLATE

## 346/396 SERIES CARD EDGE CONNECTOR CONTACT CODE 555,556,558,559,560 DIMENSIONS

YOUR CONNECTION TO QUALITY & SERVICE

**EDAC INC** TORONTO, ONTARIO CANADA

THESE DRAWINGS AND SPECIFICATIONS ARE THE PROPERTY OF EDAC INC.,AND SHALL NOT BE REPRODUCED, OR COPIED OR USED AS THE BASIS FOR THE MANUFACTURE OR SALE OF APPARATUS WITHOUT WRITTEN PERMISSION.

|   | ACAD REFERENCE NO. | 346-ENG-MASTER   |
|---|--------------------|------------------|
|   | DRAWN: J.LEE       | DATE: APR. 22/09 |
| • | CHECKED:           | DATE:            |
|   | SCALE: 1:1         | SHEET 2 OF 2     |
|   | DRAWING NUMBER     | ISSUE            |
|   | 346-ENG-MASTER     | : 1              |