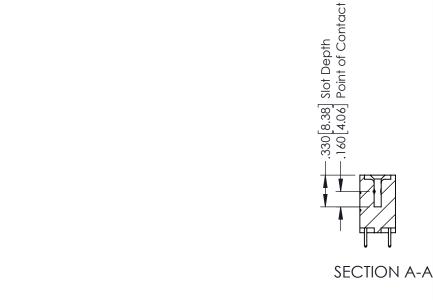

346-ENG-MASTER

ISSUE NUMBER ORIGINAL 1

**Contact Code 555** 

**Contact Code 556** 

INSULATOR MATERIAL: THERMOPLASTIC POLYESTER, UL 94V-0 CONTACT MATERIAL; COPPER, NICKEL, TIN ALLOY CA-725 CONTACT PLATING: GOLD ON THE MATING AREA, TIN-LEAD

ON THE CONTACT TAILS, NICKEL UNDERPLATE

## 346/396 SERIES CARD EDGE CONNECTOR CONTACT CODE 555,556,558,559,560 DIMENSIONS

YOUR CONNECTION TO QUALITY & SERVICE

**EDAC INC** TORONTO, ONTARIO CANADA

THESE DRAWINGS AND SPECIFICATIONS ARE THE PROPERTY OF EDAC INC.,AND SHALL NOT BE REPRODUCED, OR COPIED OR USED AS THE BASIS FOR THE MANUFACTURE OR SALE OF APPARATUS WITHOUT WRITTEN PERMISSION.

|   | ACAD REFERENCE NO. | 346-ENG-MASTER   |
|---|--------------------|------------------|
|   | DRAWN: J.LEE       | DATE: APR. 22/09 |
| • | CHECKED:           | DATE:            |
|   | SCALE: 1:1         | SHEET 2 OF 2     |
|   | DRAWING NUMBER     | ISSUE            |
|   | 346-ENG-MASTER     | : 1              |