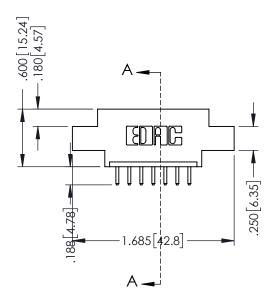

346-ENG-MASTER

SECTION A-A

ISSUE NUMBER ORIGINAL 1

## 346/396 SERIES CARD EDGE CONNECTOR CONTACT CODE 555,556,558,559,560 DIMENSIONS

YOUR CONNECTION TO QUALITY & SERVICE

**EDAC INC** TORONTO, ONTARIO CANADA

THESE DRAWINGS AND SPECIFICATIONS ARE THE PROPERTY OF EDAC INC.,AND SHALL NOT BE REPRODUCED, OR COPIED OR USED AS THE BASIS FOR THE MANUFACTURE OR SALE OF APPARATUS WITHOUT WRITTEN PERMISSION.

|   | ACAD REFERENCE NO. | 346-ENG-MASTER   |
|---|--------------------|------------------|
|   | DRAWN: J.LEE       | DATE: APR. 22/09 |
| • | CHECKED:           | DATE:            |
|   | SCALE: 1:1         | SHEET 2 OF 2     |
|   | DRAWING NUMBER     | ISSUE            |
|   | 346-ENG-MASTER     | 1                |