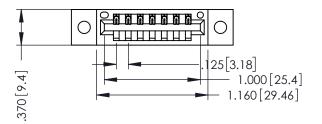

346/396 SERIES CARD EDGE CONNECTOR PART NUMBER: 346-007-520-602

YOUR CONNECTION TO QUALITY & SERVICE

**EDAC INC** TORONTO, ONTARIO CANADA

THESE DRAWINGS AND SPECIFICATIONS ARE THE PROPERTY OF EDAC INC.,AND SHALL NOT BE REPRODUCED, OR COPIED OR USED AS THE BASIS FOR THE MANUFACTURE OR SALE OF APPARATUS WITHOUT WRITTEN PERMISSION.

| ACAD REFERENCE NO. | 346-ENG-MASTER   |
|--------------------|------------------|
| DRAWN: J.LEE       | DATE: APR. 22/09 |
| CHECKED:           | DATE:            |
| SCALE: 1:1         | SHEET 1 OF 2     |
| DRAWING NUMBER     | ISSUE            |
| 247 ENG MASTEE     |                  |