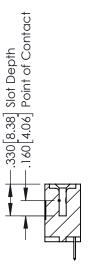

## **Contact Code 555**

## **Contact Code 556**

INSULATOR MATERIAL: THERMOPLASTIC POLYESTER, UL 94V-0 CONTACT MATERIAL; COPPER, NICKEL, TIN ALLOY CA-725 CONTACT PLATING: GOLD ON THE MATING AREA, TIN-LEAD

ON THE CONTACT TAILS, NICKEL UNDERPLATE