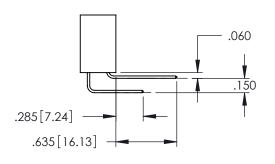

<u>Contact Dimensions:</u>
525-P.C. Tail .018 Sq.(0.46 Sq.) - Tail LG=.150(3.81)
.100 (2.54) Contact Spacing x .200 (5.08) Row Spacing

..330[8.38] CARD SLOT .160[4.06] POINT OF CONTACT **SECTION A-A** 