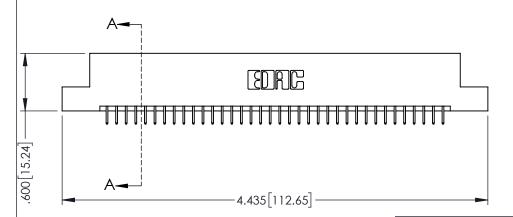

<u>Contact Dimensions:</u>
525-P.C. Tail .018 Sq.(0.46 Sq.) - Tail LG=.150(3.81)
.100 (2.54) Contact Spacing x .200 (5.08) Row Spacing

..330[8.38] CARD SLOT .160[4.06] POINT OF CONTACT **SECTION A-A** 

345/395 SERIES CARD EDGE CONNECTOR PART NUMBER: 345-072-525-204

YOUR CONNECTION TO QUALITY & SERVICE

|   | DRAWN: R.STA.MONICA | DATE: <b>MA</b> | Y.16/2017 |
|---|---------------------|-----------------|-----------|
|   | CHECKED:            | DATE:           |           |
|   | SCALE: 1:1          | SHEET 1         | OF 2      |
| D | DRAWING NUMBER      |                 | ISSUE     |
|   | 345-ENG-MASTER      | 1               |           |