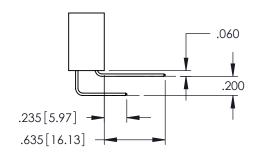

<u>Contact Dimensions:</u>
525-P.C. Tail .018 Sq.(0.46 Sq.) - Tail LG=.150(3.81)
.100 (2.54) Contact Spacing x .200 (5.08) Row Spacing

..330[8.38] CARD SLOT .160[4.06] POINT OF CONTACT **SECTION A-A** 