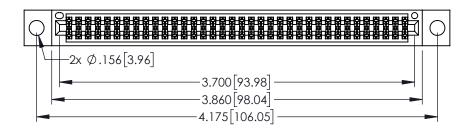

<u>Contact Dimensions:</u>
525-P.C. Tail .018 Sq.(0.46 Sq.) - Tail LG=.150(3.81)
.100 (2.54) Contact Spacing x .200 (5.08) Row Spacing

..330[8.38] CARD SLOT .160[4.06] POINT OF CONTACT **SECTION A-A** 

345/395 SERIES CARD EDGE CONNECTOR PART NUMBER: 345-072-525-204

YOUR CONNECTION TO QUALITY & SERVICE

|   | DRAWN: R.STA.MONICA | DATE: <b>MA</b> | Y.16/2017 |
|---|---------------------|-----------------|-----------|
|   | CHECKED:            | DATE:           |           |
|   | SCALE: 1:1          | SHEET 1         | OF 2      |
| D | DRAWING NUMBER      |                 | ISSUE     |
|   | 345-ENG-MASTER      | 1               |           |