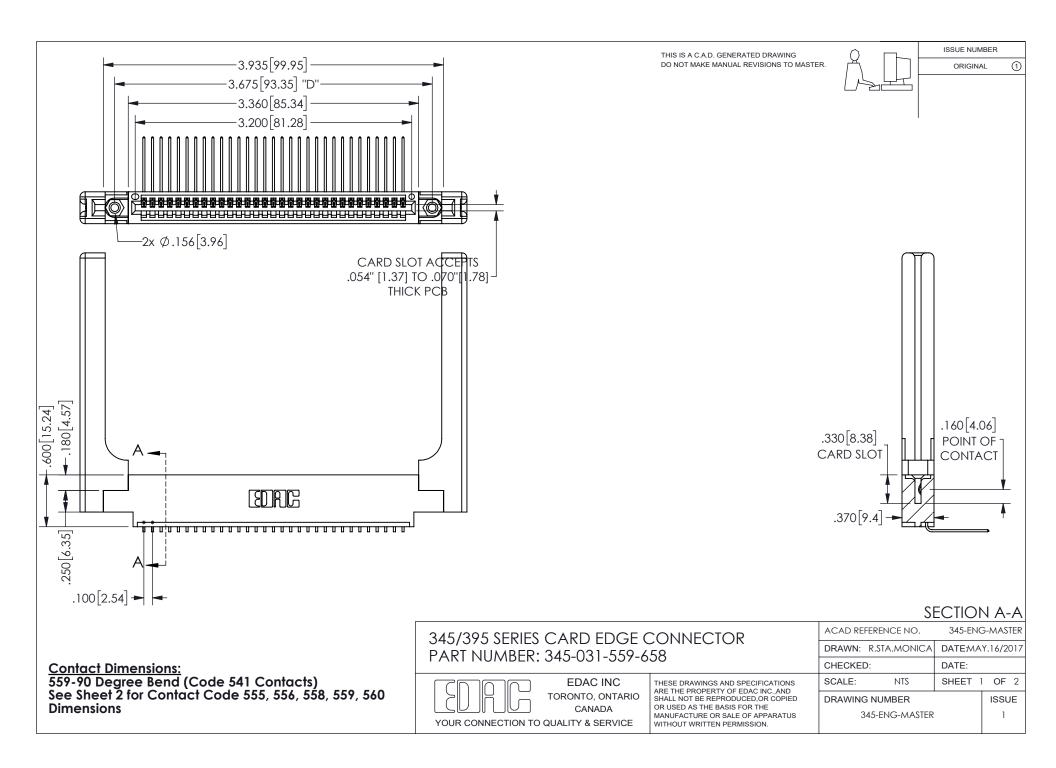

ISSUE NUMBER ORIGINAL

1









**Contact Code 558** 

Contact Code 559

Contact Code 560

INSULATOR MATERIAL: THERMOPLASTIC POLYESTER, UL 94V-0 DAP MATERIAL AVAILABLE UPON REQUEST

CONTACT MATERIAL; COPPER ALLOY

CONTACT PLATING: GOLD ON THE MATING AREA, TIN PLATING ON THE CONTACT TAILS, NICKEL UNDERPLATE

## 345/395 SERIES CARD EDGE CONNECTOR CONTACT CODE 555,556,558,559,560 DIMENSIONS

YOUR CONNECTION TO QUALITY & SERVICE

**EDAC INC** TORONTO, ONTARIO CANADA

THESE DRAWINGS AND SPECIFICATIONS ARE THE PROPERTY OF EDAC INC.,AND SHALL NOT BE REPRODUCED, OR COPIED OR USED AS THE BASIS FOR THE MANUFACTURE OR SALE OF APPARATUS WITHOUT WRITTEN PERMISSION.

| ACAD REFERENCE NO.  | 345-ENG-MASTER   |
|---------------------|------------------|
| DRAWN: R.STA.MONICA | DATE:MAY.16/2017 |
| C