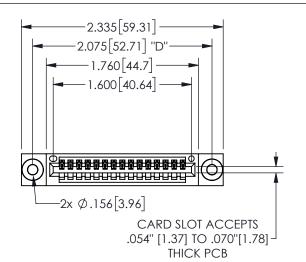

THIS IS A C.A.D. GENERATED DRAWING DO NOT MAKE MANUAL REVISIONS TO MASTER.

ISSUE NUMBER

ORIGINAL

1

.240[6.1] 600 15.24 EDRG 250 [6.35] .100[2.54]

<u>Contact Dimensions:</u>
523-P.C. Tail .025 Sq.(0.64 Sq.) - Tail LG=.390(9.91)
.100 (2.54) Contact Spacing x .200 (5.08) Row Spacing

.160 4.06 .330[8.38] POINT OF CARD SLOT CONTACT .370 9.4

345/395 SERIES CARD EDGE CONNECTOR PART NUMBER: 345-015-523-403

YOUR CONNECTION TO QUALITY & SERVICE

**EDAC INC** TORONTO, ONTARIO CANADA

THESE DRAWINGS AND SPECIFICATIONS ARE THE PROPERTY OF EDAC INC.,AND SHALL NOT BE REPRODUCED,OR COPIED OR USED AS THE BASIS FOR THE MANUFACTURE OR SALE OF APPARATUS WITHOUT WRITTEN PERMISSION.

| SECTION A-A         |                  |  |
|---------------------|------------------|--|
| ACAD REFERENCE NO.  | 345-ENG-MASTER   |  |
| DRAWN: R.STA.MONICA | DATE:MAY.16/2017 |  |
| CHECKED:            | DATE:            |  |
| SCALE: NTS          | SHEET 1 OF 2     |  |
| DRAWING NUMBER      | ISSUE            |  |
| 345-ENG-MASTER      | 1                |  |