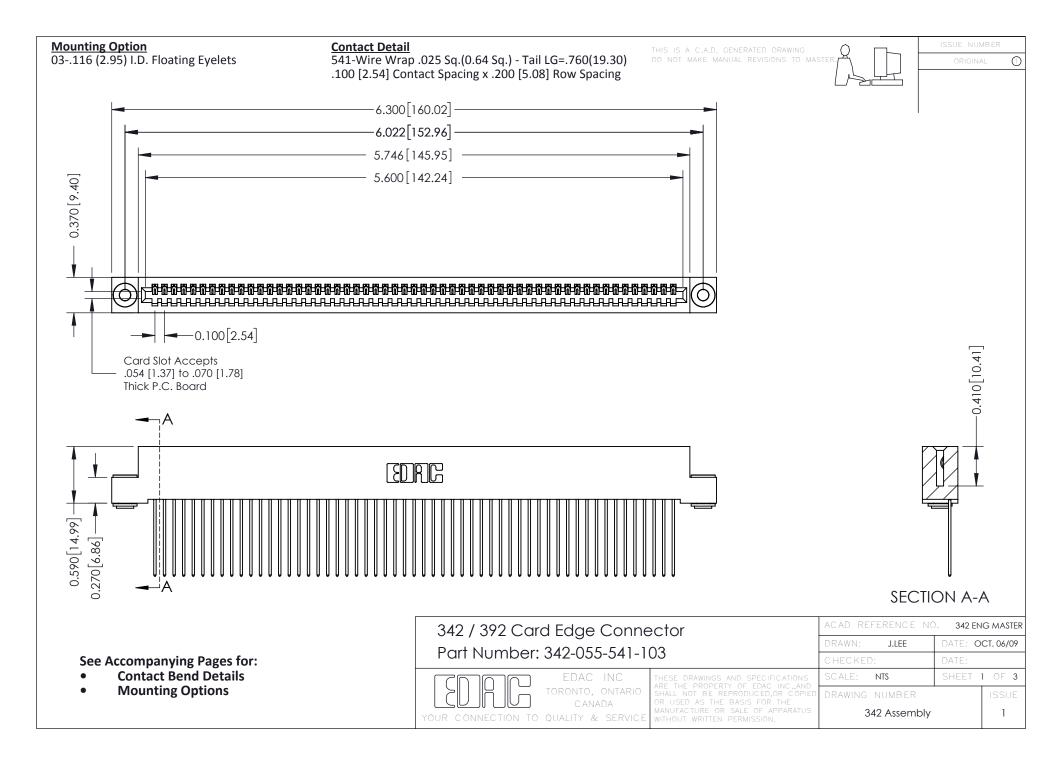

THIS IS A C.A.D. GENERATED DRAWING DO NOT MAKE MANUAL REVISIONS TO MASTER. ISSUE NUMBER

ORIGINAL

1

| 342 / 392 Series Card Edge Connector<br>Contact Bend Detail |                                                                                                                                                                                                  | ACAD REFERENCE NO. 342 ENG MASTER |             |                  |        |
|-------------------------------------------------------------|--------------------------------------------------------------------------------------------------------------------------------------------------------------------------------------------------|-----------------------------------|-------------|------------------|--------|
|                                                             |                                                                                                                                                                                                  | DRAWN:                            | J.LEE       | DATE: OCT. 06/09 |        |
|                                                             |                                                                                                                                                                                                  | CHECKED:                          |             | DATE:            |        |
| TORONTO, ONTARIO                                            | THESE DRAWINGS AND SPECIFICATIONS ARE THE PROPERTY OF EDAC INC. AND SHALL NOT BE REPRODUCED, OR COPIED OR USED AS THE BASIS FOR THE MANUFACTURE OR SALE OF APPARATUS WITHOUT WRITTEN PERMISSION. | SCALE:                            | NTS         | SHEET :          | 2 OF 3 |
|                                                             |                                                                                                                                                                                                  | DRAWING                           | NUMBER      |                  | ISSUE  |
| YOUR CONNECTION TO QUALITY & SERVICE                        |                                                                                                                                                                                                  | 3                                 | 42 Assembly |                  | 1      |

THIS IS A C.A.D. GENERATED DRAWING DO NOT MAKE MANUAL REVISIONS TO MASTER

ISSUE NUMBER

ORIGINAL

1

| 342 / 392 Card Edge Connector<br>Mounting Options |                                                                                                                                                                                               | ACAD REFERENCE NO. 342 ENG MASTER |                         |        |  |  |
|---------------------------------------------------|-----------------------------------------------------------------------------------------------------------------------------------------------------------------------------------------------|-----------------------------------|-------------------------|--------|--|--|
|                                                   |                                                                                                                                                                                               | DRAWN: J.LEE                      | DATE: <b>OCT. 06/09</b> |        |  |  |
|                                                   |                                                                                                                                                                                               | CHECKED:                          | DATE:                   |        |  |  |
| TORONTO, ONTARIO                                  | THESE DRAWINGS AND SPECIFICATIONS ARE THE PROPERTY OF EDAC INCAND SHALL NOT BE REPRODUCED,OR COPIED OR USED AS THE BASIS FOR THE MANUFACTURE OR SALE OF APPARATUS WITHOUT WRITTEN PERMISSION. | SCALE: NTS                        | SHEET :                 | 3 OF 3 |  |  |
|                                                   |                                                                                                                                                                                               | DRAWING NUMBER                    | •                       | ISSUE  |  |  |
| YOUR CONNECTION TO QUALITY & SERVICE              |                                                                                                                                                                                               | 342 Assembly                      |                         | 1      |  |  |