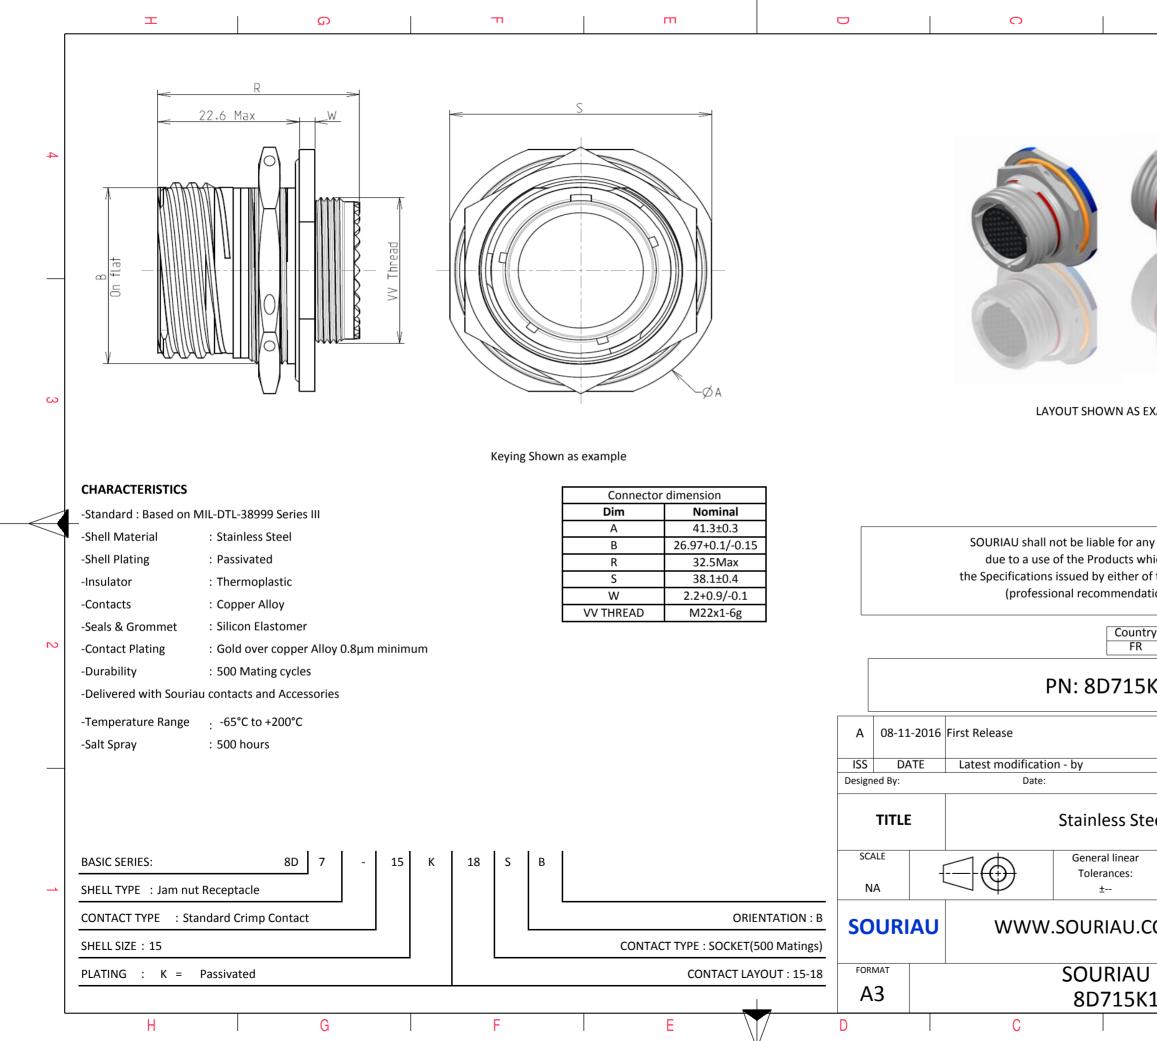

|                                                                                                                                    | ω                       |                              | A        |        |   |  |  |  |  |
|------------------------------------------------------------------------------------------------------------------------------------|-------------------------|------------------------------|----------|--------|---|--|--|--|--|
|                                                                                                                                    |                         | 1                            |          |        |   |  |  |  |  |
|                                                                                                                                    |                         |                              |          |        |   |  |  |  |  |
|                                                                                                                                    | 0                       |                              |          |        |   |  |  |  |  |
|                                                                                                                                    |                         |                              |          |        |   |  |  |  |  |
|                                                                                                                                    |                         |                              |          |        |   |  |  |  |  |
| S EXA                                                                                                                              | XAMPLE                  |                              |          |        |   |  |  |  |  |
|                                                                                                                                    |                         |                              |          |        |   |  |  |  |  |
|                                                                                                                                    |                         |                              |          |        |   |  |  |  |  |
| any non-conformity or damage<br>which does not comply with<br>or of the Parties or by a third party<br>adation, technical notice.) |                         |                              |          |        |   |  |  |  |  |
| untry<br>R                                                                                                                         | Jurisd                  | liction & Cont<br>Not Listed | rol List |        | 2 |  |  |  |  |
|                                                                                                                                    | 18SB                    |                              |          |        | 2 |  |  |  |  |
|                                                                                                                                    |                         |                              |          |        |   |  |  |  |  |
|                                                                                                                                    |                         | CUSTOMF                      |          | MOD N° |   |  |  |  |  |
| Stee                                                                                                                               | el Receptacle 8D series |                              |          |        |   |  |  |  |  |
| ar                                                                                                                                 | NPRDS / PROJECT         |                              |          |        |   |  |  |  |  |
|                                                                                                                                    |                         |                              | 59       |        | 1 |  |  |  |  |
| J.COM<br>This document is the property of<br>SOURIAU<br>it must not be reproduced or<br>communicated without permission            |                         |                              |          |        |   |  |  |  |  |
| U I                                                                                                                                | DRG N°                  |                              |          | SHEET  | - |  |  |  |  |
| 6K1                                                                                                                                | 8SB-C                   | 1                            |          | 1/2    | J |  |  |  |  |
|                                                                                                                                    | В                       |                              | А        |        |   |  |  |  |  |
|                                                                                                                                    |                         |                              |          |        |   |  |  |  |  |