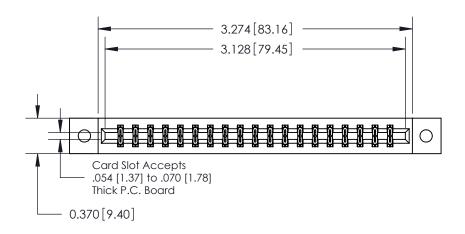

**Mounting Option** 

02-.128 (3.25) Dia. Mounting Holes

## **Contact Detail**

542-Wire Wrap .025 Sq.(0.64 Sq.) - Tail LG=.645(16.38)

.156 [3.96] Contact Spacing x .200 [5.08] Row Spacing

THIS IS A C.A.D. GENERATED DRAWING DO NOT MAKE MANUAL REVISIONS TO MASTER.