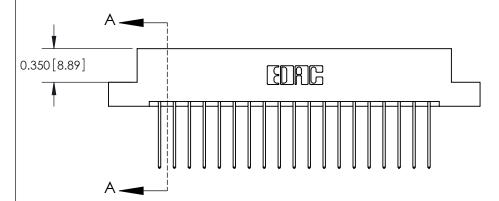

**Mounting Option** 

02-.128 (3.25) Dia. Mounting Holes

## **Contact Detail**

542-Wire Wrap .025 Sq.(0.64 Sq.) - Tail LG=.645(16.38)

.156 [3.96] Contact Spacing x .200 [5.08] Row Spacing





THIS IS A C.A.D. GENERATED DRAWING DO NOT MAKE MANUAL REVISIONS TO MASTER.



ISSUE NUMBER

ORIGINAL



**See Accompanying Pages for:** 

**Contact Bend Details** 

837/887 Series High Temp Card Edge Connector Part Number: 887-038-542-202



**EDAC INC** TORONTO, ONTARIO CANADA

THESE DRAWINGS AND SPECIFICATIONS ARE THE PROPERTY OF EDAC INC.,AND SHALL NOT BE REPRODUCED, OR COPIED OR USED AS THE BASIS FOR THE MANUFACTURE OR SALE OF APPARATUS WITHOUT WRITTEN PERMISSION.

| ACAD REFERENCE NO. | 837 ENG MASTER   |  |  |
|--------------------|------------------|--|--|
| DRAWN: J.LEE       | DATE: OCT. 06/09 |  |  |
| CHECKED:           | DATE:            |  |  |
| SCALE: NTS         | SHEET 1 OF 2     |  |  |
| DRAWING NUMBER     | ISSUE            |  |  |
| 837 Assembly       | 1