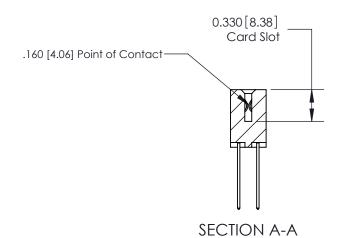

ISSUE NUMBER

ORIGINAL

1

|                     | 837/887 Series High Temp Card Edge Connector |                                                                                                                                                              | ACAD REFERENCE | NO. 837 EN       | 837 ENG MASTER |  |
|---------------------|----------------------------------------------|--------------------------------------------------------------------------------------------------------------------------------------------------------------|----------------|------------------|----------------|--|
| Contact Bend Detail |                                              | DRAWN: J.LEE                                                                                                                                                 | DATE: OC       | DATE: OCT. 06/09 |                |  |
|                     | Confact Bend Defail                          |                                                                                                                                                              | CHECKED:       | DATE:            |                |  |
|                     | EDAC INC THE                                 | TORONTO, ONTARIO CANADA  ARE THE PROPERTY OF EDAC INC., AND SHALL NOT BE REPRODUCED, OR COPIED OR USED AS THE BASIS FOR THE MANUFACTURE OR SALE OF APPARATUS | SCALE: NTS     | SHEET            | 2 <b>OF</b> 2  |  |
|                     | TORONTO, ONTARIO                             |                                                                                                                                                              | DRAWING NUMBER |                  | ISSUE          |  |
|                     | YOUR CONNECTION TO QUALITY & SERVICE         |                                                                                                                                                              | 837 Assembly   |                  | 1              |  |