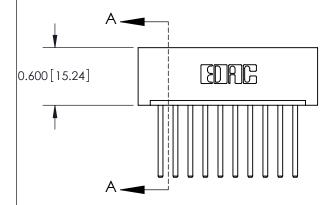

## **Contact Detail**

544-Wire Wrap .050x.025(1.27x0.64) - Tail LG=.750(19.05) .156 [3.96] Contact Spacing x .200 [5.08] Row Spacing

**See Accompanying Pages for:** 

**Contact Bend Details** 

THIS IS A C.A.D. GENERATED DRAWING DO NOT MAKE MANUAL REVISIONS TO MASTER.