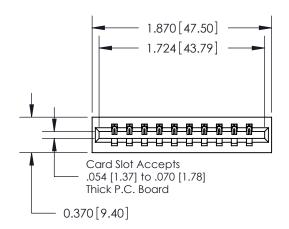

ISSUE NUMBER

ORIGINAL

|                              | 0.330 [8.38]<br>Card Slot |
|------------------------------|---------------------------|
| .160 [4.06] Point of Contact |                           |
|                              |                           |
|                              |                           |
|                              | SECTION A-A               |