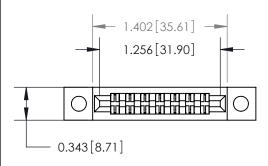

## **Mounting Option**

.128 (3.25) Dia. Mounting Holes

## **Contact Detail**

Extender Board Bend (Code 500 Contacts)

.156 [3.96] Contact Spacing x .200 [5.08] Row Spacing





**See Accompanying Page for:** 

**Contact Bend Details** 



**SECTION A-A** 

.095 [2.41] Point of Contact (Measured from bottom of Card Slot) Card Slot Accepts .054 [1.37] to .070 [1.78] Thick P.C. Board

| 807/857 Series High Temp Card Edge Connecto | or |  |
|---------------------------------------------|----|--|
| Part Number: 857-014-455-202                |    |  |

YOUR CONNECTION TO QUALITY & SERVICE

| ACAD REFERENCE NO | . 807 ENG MASTER |
|-------------------|------------------|
| DRAWN: J.LEE      | DATE: AUG. 11/09 |
| CHECKED:          | DATE:            |
| SCALE: NTS        | SHEET 1 OF 2     |
| DRAWING NUMBER    | ISSUE            |

807 Assembly