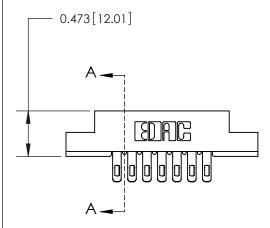

## **Contact Detail**

Extender Board Bend (Code 500 Contacts)

.156 [3.96] Contact Spacing x .200 [5.08] Row Spacing

**See Accompanying Page for:** 

**Contact Bend Details** 

**SECTION A-A** 

.095 [2.41] Point of Contact (Measured from bottom of Card Slot) Card Slot Accepts .054 [1.37] to .070 [1.78] Thick P.C. Board