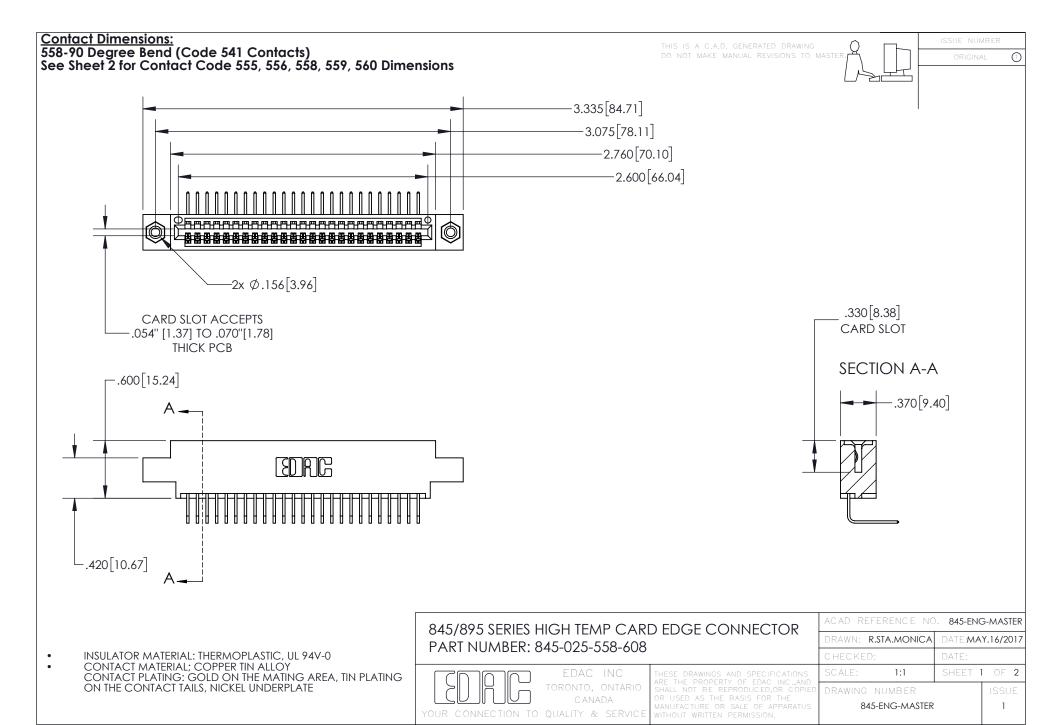

- INSULATOR MATERIAL: THERMOPLASTIC POLYESTER, UL 94V-0 DAP MATERIAL AVAILABLE UPON REQUEST
- CONTACT MATERIAL; COPPER ALLOY

CONTACT PLATING: GOLD ON THE MATING AREA, TIN PLATING ON THE CONTACT TAILS, NICKEL UNDERPLATE