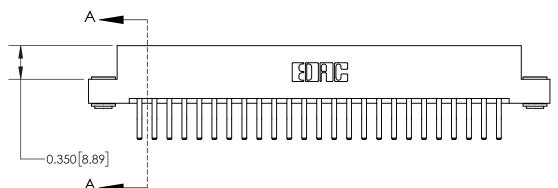

ORIGINAL

**See Accompanying Page for:** 

**Contact Bend Details** 

837/887 Series High Temp Card Edge Connector Part Number: 837-050-560-203

YOUR CONNECTION TO QUALITY & SERVICE

**EDAC INC** TORONTO, ONTARIO CANADA