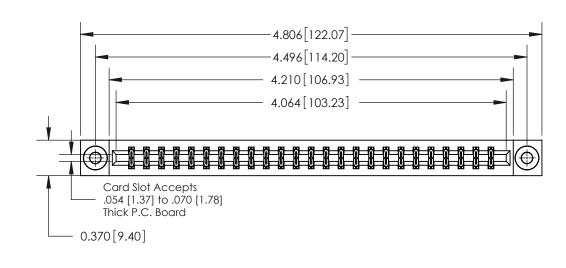

ORIGINAL

**See Accompanying Page for:** 

**Contact Bend Details** 

837/887 Series High Temp Card Edge Connector Part Number: 837-050-560-203

YOUR CONNECTION TO QUALITY & SERVICE

**EDAC INC** TORONTO, ONTARIO CANADA