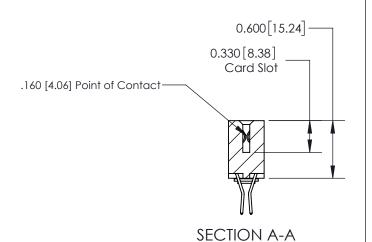

## **Contact Detail**

560-Extender Board Bend (Code 523 Contacts)

.156 [3.96] Contact Spacing x .200 [5.08] Row Spacing

THIS IS A C.A.D. GENERATED DRAWING DO NOT MAKE MANUAL REVISIONS TO MASTER.

ISSUE NUMBER