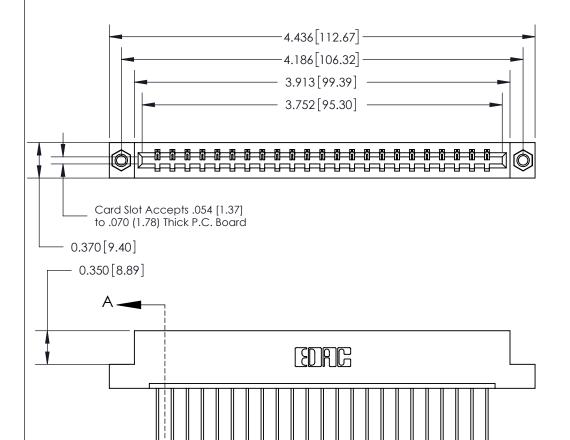

ORIGINAL

SECTION A-A 0.388 [9.86] Card Slot .160 [4.06] Point of Contact-

## See Accompanying Page for:

- **Bend Detail**
- **Mounting Options**

833 Series High Temp Card Edge Connector Part Number: 833-023-540-107

**EDAC INC** TORONTO, ONTARIO CANADA

THESE DRAWINGS AND SPECIFICATIONS ARE THE PROPERTY OF EDAC INC.,AND SHALL NOT BE REPRODUCED, OR COPIED OR USED AS THE BASIS FOR THE MANUFACTURE OR SALE OF APPARATUS WITHOUT WRITTEN PERMISSION.