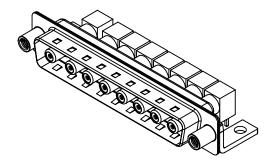

WITHSTANDING VOLTAGE:

ICE)

ACT

1000V AC rms

|                                      |                                                                                                                                                                                                                | SW REFERENCE NO.: 629 C  | OMBO ASSEMBLY |       |
|--------------------------------------|----------------------------------------------------------------------------------------------------------------------------------------------------------------------------------------------------------------|--------------------------|---------------|-------|
| COMBINATION                          | COMBINATION D-SUB                                                                                                                                                                                              |                          |               | 19    |
|                                      |                                                                                                                                                                                                                |                          | DATE:         |       |
| EDAC INC                             | THESE DRAWINGS AND SPECIFICATIONS<br>ARE THE PROPERTY OF EDAC INC.,AND<br>SHALL NOT BE REPRODUCED,OR COPIED<br>OR USED AS THE BASIS FOR THE<br>MANUFACTURE OR SALE OF APPARATUS<br>WITHOUT WRITTEN PERMISSION. | SCALE: (IN C.A.D. 1:1)   | SHEET 1 OF    | 2     |
| TORONTO, ONTARIO<br>CANADA           |                                                                                                                                                                                                                | DRAWING NUMBER: 629-8W8- | 640-5NE       | ISSUE |
| YOUR CONNECTION TO QUALITY & SERVICE |                                                                                                                                                                                                                | PART NUMBER: 629-8W8-    | 640-5NE       | 1     |