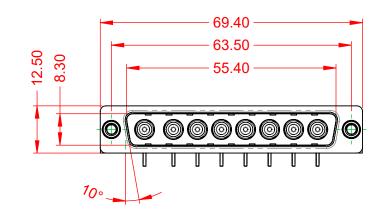

WITHSTANDING VOLTAGE:

ICE)

ACT

1000V AC rms

|                                      |                                                                                                                                                                                                                | SW REFERENCE NO.: 629 C  | OMBO ASSEMBLY |       |
|--------------------------------------|----------------------------------------------------------------------------------------------------------------------------------------------------------------------------------------------------------------|--------------------------|---------------|-------|
| COMBINATION                          | COMBINATION D-SUB                                                                                                                                                                                              |                          |               | 19    |
|                                      |                                                                                                                                                                                                                |                          | DATE:         |       |
| EDAC INC                             | THESE DRAWINGS AND SPECIFICATIONS<br>ARE THE PROPERTY OF EDAC INC.,AND<br>SHALL NOT BE REPRODUCED,OR COPIED<br>OR USED AS THE BASIS FOR THE<br>MANUFACTURE OR SALE OF APPARATUS<br>WITHOUT WRITTEN PERMISSION. | SCALE: (IN C.A.D. 1:1)   | SHEET 1 OF    | 2     |
| TORONTO, ONTARIO<br>CANADA           |                                                                                                                                                                                                                | DRAWING NUMBER: 629-8W8- | 640-5NE       | ISSUE |
| YOUR CONNECTION TO QUALITY & SERVICE |                                                                                                                                                                                                                | PART NUMBER: 629-8W8-    | 640-5NE       | 1     |