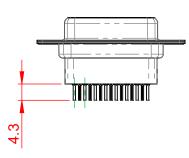

|  | 628 SERIES D-SUB CONNECTOR                                           |                                                                                                                                                                                                                | SW REFERENCE NO.: 628 ASSEMBLY |                  |       |
|--|----------------------------------------------------------------------|----------------------------------------------------------------------------------------------------------------------------------------------------------------------------------------------------------------|--------------------------------|------------------|-------|
|  |                                                                      |                                                                                                                                                                                                                | DRAWN: C.B                     | DATE: AUG. 01/20 | 018   |
|  |                                                                      |                                                                                                                                                                                                                | CHECKED:                       | DATE:            |       |
|  | EDAC INC<br>TORONTO, ONTARIO<br>YOUR CONNECTION TO QUALITY & SERVICE | THESE DRAWINGS AND SPECIFICATIONS<br>ARE THE PROPERTY OF EDAC INC.,AND<br>SHALL NOT BE REPRODUCED,OR COPIED<br>OR USED AS THE BASIS FOR THE<br>MANUFACTURE OR SALE OF APPARATUS<br>WITHOUT WRITTEN PERMISSION. | SCALE: 1:1                     | SHEET 1 OF       | 1     |
|  |                                                                      |                                                                                                                                                                                                                | DRAWING NUMBER: 628-015-       | 221-051          | ISSUE |
|  |                                                                      |                                                                                                                                                                                                                | PART NUMBER: 628-015-          | 221-051          | 1     |