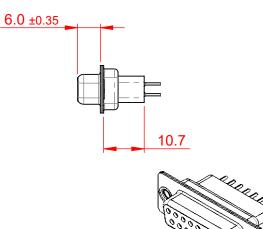

|  | 628 SERIES D-SUB CONNECTOR                                           |                                                                                                                                                                                                                | SW REFERENCE NO.: 628 ASSEMBLY |                  |       |
|--|----------------------------------------------------------------------|----------------------------------------------------------------------------------------------------------------------------------------------------------------------------------------------------------------|--------------------------------|------------------|-------|
|  |                                                                      |                                                                                                                                                                                                                | DRAWN: C.B                     | DATE: AUG. 01/20 | 018   |
|  |                                                                      |                                                                                                                                                                                                                | CHECKED:                       | DATE:            |       |
|  | EDAC INC<br>TORONTO, ONTARIO<br>YOUR CONNECTION TO QUALITY & SERVICE | THESE DRAWINGS AND SPECIFICATIONS<br>ARE THE PROPERTY OF EDAC INC.,AND<br>SHALL NOT BE REPRODUCED,OR COPIED<br>OR USED AS THE BASIS FOR THE<br>MANUFACTURE OR SALE OF APPARATUS<br>WITHOUT WRITTEN PERMISSION. | SCALE: 1:1                     | SHEET 1 OF       | 1     |
|  |                                                                      |                                                                                                                                                                                                                | DRAWING NUMBER: 628-015-       | 221-051          | ISSUE |
|  |                                                                      |                                                                                                                                                                                                                | PART NUMBER: 628-015-          | 221-051          | 1     |