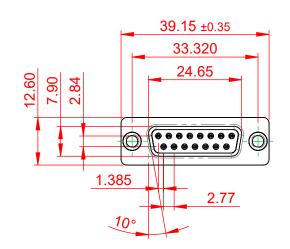

|  | 628 SERIES D-SUB CONNECTOR                                           |                                                                                                                                                                                                                | SW REFERENCE NO.: 628 ASSEMBLY |                  |       |
|--|----------------------------------------------------------------------|----------------------------------------------------------------------------------------------------------------------------------------------------------------------------------------------------------------|--------------------------------|------------------|-------|
|  |                                                                      |                                                                                                                                                                                                                | DRAWN: C.B                     | DATE: AUG. 01/20 | 018   |
|  |                                                                      |                                                                                                                                                                                                                | CHECKED:                       | DATE:            |       |
|  | EDAC INC<br>TORONTO, ONTARIO<br>YOUR CONNECTION TO QUALITY & SERVICE | THESE DRAWINGS AND SPECIFICATIONS<br>ARE THE PROPERTY OF EDAC INC.,AND<br>SHALL NOT BE REPRODUCED,OR COPIED<br>OR USED AS THE BASIS FOR THE<br>MANUFACTURE OR SALE OF APPARATUS<br>WITHOUT WRITTEN PERMISSION. | SCALE: 1:1                     | SHEET 1 OF       | 1     |
|  |                                                                      |                                                                                                                                                                                                                | DRAWING NUMBER: 628-015-       | 221-051          | ISSUE |
|  |                                                                      |                                                                                                                                                                                                                | PART NUMBER: 628-015-          | 221-051          | 1     |