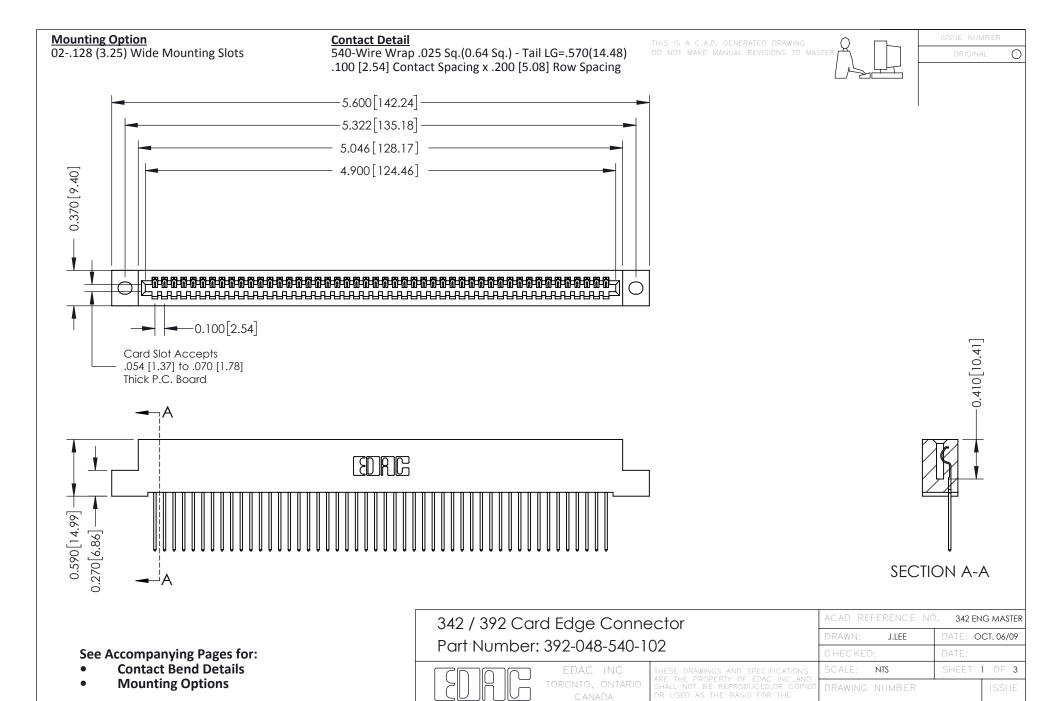

YOUR CONNECTION TO QUALITY & SERVICE

342 Assembly

THIS IS A C.A.D. GENERATED DRAWING DO NOT MAKE MANUAL REVISIONS TO MASTER. ISSUE NUMBER

ORIGINAL

1



| 342 / 392 Series Card Edge Connector<br>Contact Bend Detail |                                                                                                                                                                                                  | ACAD REFERENCE NO. 342 ENG MASTER |             |                  |        |
|-------------------------------------------------------------|--------------------------------------------------------------------------------------------------------------------------------------------------------------------------------------------------|-----------------------------------|-----------