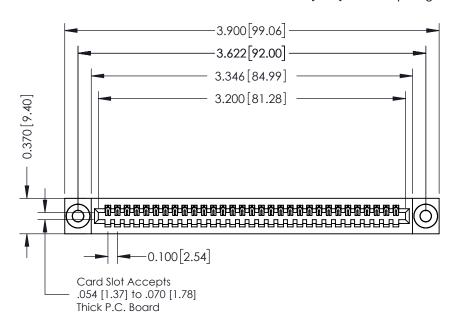

342 ENG MASTER J.LEE DATE: OCT. 06/09 NTS SHEET 1 OF 3

342 Assembly

THIS IS A C.A.D. GENERATED DRAWING DO NOT MAKE MANUAL REVISIONS TO MASTER. ISSUE NUMBER

ORIGINAL

1

| 342 / 392 Series Card Edge Connector<br>Contact Bend Detail |                                                                                                                                              | ACAD REFERENCE NO. 342 ENG MASTER |             |          |          |
|-------------------------------------------------------------|----------------------------------------------------------------------------------------------------------------------------------------------|-----------------------------------|-------------|----------|----------|
|                                                             |                                                                                                                                              | DRAWN:                            | J.LEE       | DATE: OC | T. 06/09 |
|                                                             |                                                                                                                                              | CHECKED:                          |             | DATE:    |          |
| EDAC INC                                                    | ARE THE PROPERTY OF EDAC INC.,AND —<br>SHALL NOT BE REPRODUCED,OR COPIED<br>OR USED AS THE BASIS FOR THE<br>MANUFACTURE OR SALE OF APPARATUS | SCALE:                            | NTS         | SHEET :  | 2 OF 3   |
| TORONTO, ONTARIO                                            |                                                                                                                                              | DRAWING                           | NUMBER      |          | ISSUE    |
| YOUR CONNECTION TO QUALITY & SERVICE                        |                                                                                                                                              | 3                                 | 42 Assembly |          | 1        |