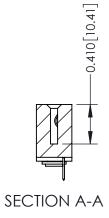

342 ENG MASTER J.LEE DATE: OCT. 06/09 NTS SHEET 1 OF 3

342 Assembly

THIS IS A C.A.D. GENERATED DRAWING DO NOT MAKE MANUAL REVISIONS TO MASTER. ISSUE NUMBER

ORIGINAL

1

| 342 / 392 Series Card Edge Connector<br>Contact Bend Detail |                                                                                                                                              | ACAD REFERENCE NO. 342 ENG MASTER |             |          |          |
|-------------------------------------------------------------|----------------------------------------------------------------------------------------------------------------------------------------------|-----------------------------------|-------------|----------|----------|
|                                                             |                                                                                                                                              | DRAWN:                            | J.LEE       | DATE: OC | T. 06/09 |
|                                                             |                                                                                                                                              | CHECKED:                          |             | DATE:    |          |
| EDAC INC                                                    | ARE THE PROPERTY OF EDAC INC.,AND —<br>SHALL NOT BE REPRODUCED,OR COPIED<br>OR USED AS THE BASIS FOR THE<br>MANUFACTURE OR SALE OF APPARATUS | SCALE:                            | NTS         | SHEET :  | 2 OF 3   |
| TORONTO, ONTARIO                                            |                                                                                                                                              | DRAWING                           | NUMBER      |          | ISSUE    |
| YOUR CONNECTION TO QUALITY & SERVICE                        |                                                                                                                                              | 3                                 | 42 Assembly |          | 1        |