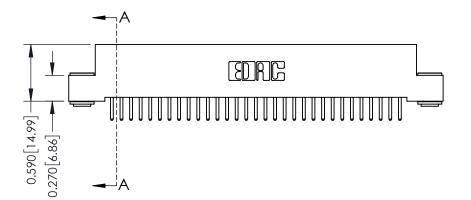

342 ENG MASTER J.LEE DATE: OCT. 06/09 NTS SHEET 1 OF 3

342 Assembly

THIS IS A C.A.D. GENERATED DRAWING DO NOT MAKE MANUAL REVISIONS TO MASTER. ISSUE NUMBER

ORIGINAL

1

| 342 / 392 Series Card Edge Connector<br>Contact Bend Detail |                                                                                                                                              | ACAD REFERENCE NO. 342 ENG MASTER |             |          |          |
|-------------------------------------------------------------|----------------------------------------------------------------------------------------------------------------------------------------------|-----------------------------------|-------------|----------|----------|
|                                                             |                                                                                                                                              | DRAWN:                            | J.LEE       | DATE: OC | T. 06/09 |
|                                                             |                                                                                                                                              | CHECKED:                          |             | DATE:    |          |
| EDAC INC                                                    | ARE THE PROPERTY OF EDAC INC.,AND —<br>SHALL NOT BE REPRODUCED,OR COPIED<br>OR USED AS THE BASIS FOR THE<br>MANUFACTURE OR SALE OF APPARATUS | SCALE:                            | NTS         | SHEET :  | 2 OF 3   |
| TORONTO, ONTARIO                                            |                                                                                                                                              | DRAWING                           | NUMBER      |          | ISSUE    |
| YOUR CONNECTION TO QUALITY & SERVICE                        |                                                                                                                                              | 3                                 | 42 Assembly |          | 1        |