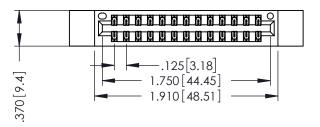

346/396 SERIES CARD EDGE CONNECTOR PART NUMBER: 346-026-540-812

YOUR CONNECTION TO QUALITY & SERVICE

**EDAC INC** TORONTO, ONTARIO CANADA

THESE DRAWINGS AND SPECIFICATIONS ARE THE PROPERTY OF EDAC INC., AND SHALL NOT BE REPRODUCED,OR COPIED OR USED AS THE BASIS FOR THE MANUFACTURE OR SALE OF APPARATUS WITHOUT WRITTEN PERMISSION.

THIS IS A C.A.D. GENERATED DRAWING DO NOT MAKE MANUAL REVISIONS TO MASTER.

ISSUE NUMBER

ORIGINAL

1

INSULATOR MATERIAL: THERMOPLASTIC POLYESTER, UL 94V-0 CONTACT MATERIAL; COPPER, NICKEL, TIN ALLOY CA-725 CONTACT PLATING: GOLD ON THE MATING AREA, TIN-LEAD ON THE CONTACT TAILS, NICKEL UNDERPLATE