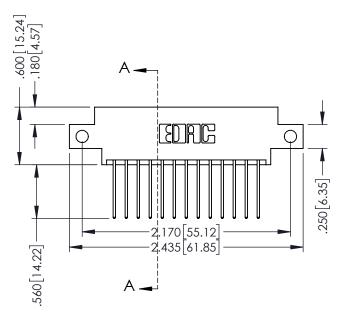

## 346/396 SERIES CARD EDGE CONNECTOR CONTACT CODE 555,556,558,559,560 DIMENSIONS

YOUR CONNECTION TO QUALITY & SERVICE

**EDAC INC** TORONTO, ONTARIO CANADA

THESE DRAWINGS AND SPECIFICATIONS ARE THE PROPERTY OF EDAC INC.,AND SHALL NOT BE REPRODUCED, OR COPIED OR USED AS THE BASIS FOR THE MANUFACTURE OR SALE OF APPARATUS WITHOUT WRITTEN PERMISSION.

THIS IS A C.A.D. GENERATED DRAWING DO NOT MAKE MANUAL REVISIONS TO MASTER.

ISSUE NUMBER

ORIGINAL

1

INSULATOR MATERIAL: THERMOPLASTIC POLYESTER, UL 94V-0 CONTACT MATERIAL; COPPER, NICKEL, TIN ALLOY CA-725 CONTACT PLATING: GOLD ON THE MATING AREA, TIN-LEAD ON THE CONTACT TAILS, NICKEL UNDERPLATE