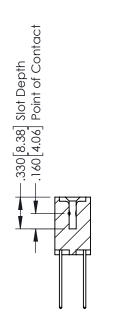

346-ENG-MASTER

SECTION A-A

ISSUE NUMBER ORIGINAL 1

## **Contact Code 555**

## **Contact Code 556**

INSULATOR MATERIAL: THERMOPLASTIC POLYESTER, UL 94V-0 CONTACT MATERIAL; COPPER, NICKEL, TIN ALLOY CA-725 CONTACT PLATING: GOLD ON THE MATING AREA, TIN-LEAD

ON THE CONTACT TAILS, NICKEL UNDERPLATE